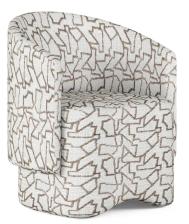

## PORTICO BARREL CHAIR

SKU: 323200-3335

Make a splash in a monochromatic palette with this abstract patterned upholstered barrel chair. A gently curved back is as stylish as it is supportive, and and creates and overlay effect with the base of the chair. Bold and eye-catching, this chair adds a touch of couture style to any room.

Dimensions in Centimeters: w-66.04 x d-60.96 x h-81.28 Dimensions in Inches: w-26 x d-24 x h-32 Features: Style: Contemporary-Modern Finish(es): Modern Dune Material(s): Parawood Solids, Foam, Fabric Finely tailored chenille upholstery features an abstract pattern Curved back and arms feature foam and fiber padding Base features recessed casters for easy movement Seat Dimensions: w-22 x d-18.125 x h-18.875 Arm Height: 26-in Weight: 55