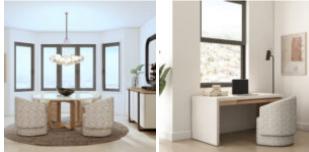

## PORTICO BARREL CHAIR

SKU: 323200-3335

Make a splash in a monochromatic palette with this abstract patterned upholstered barrel chair. A gently curved back is as stylish as it is supportive, and and creates and overlay effect with the base of the chair. Bold and eye-catching, this chair adds a touch of couture style to any room.

Dimensions in Centimeters: w-66.04 x d-60.96 x h-81.28 Dimensions in Inches: w-26 x d-24 x h-32 Features: Style: Contemporary-Modern Finish(es): Modern Dune Material(s): Parawood Solids, Foam, Fabric Finely tailored chenille upholstery features an abstract pattern Curved back and arms feature foam and fiber padding Base features recessed casters for easy movement Seat Dimensions: w-22 x d-18.125 x h-18.875 Arm Height: 26-in Weight: 55