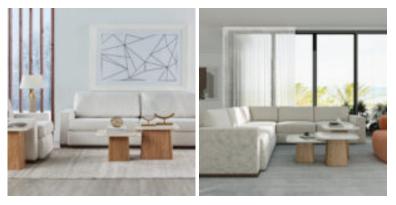

## PORTICO ACCENT TABLE

SKU: 323308-3335

Beautiful design belongs on a pedestal. This chic accent table features an angular wooden column base supporting a luxurious stone top, a perfect blend of the natural world and contemporary style. The table can be combined with the Portico Bunching Tables to form a matching trio of varying sizes.

Dimensions in Centimeters: w-45.72 x d-45.72 x h-53.34 Dimensions in Inches: w-18 x d-18 x h-21 Features: Style: Contemporary-Modern Finish(es): Sienna Material(s): Parawood Solids, Mindi Veneers, Travertine Honed travertine stone top Designed to stand alone or bunch with Portico Bunch Tables Base features protective floor glides Weight: 46.2