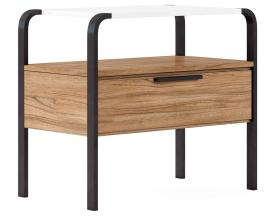

## PORTICO ACCENT NIGHTSTAND

**SKU:** 323141-3351

Sleek and sophisticated, modern minimalism is the perfect addition to the bedroom. This compact nightstand is supported by arched metal legs, supporting a sleek white top and a wooden lower compartment in a warm, sienna finish. A fixed shelf provides additional surface area, and a petite central drawer provides storage space for all your bedside necessities.

**Dimensions in Centimeters:** w-81.28 x d-45.72 x h-71.12 **Dimensions in Inches:** w-32 x d-18 x h-28

**Features:** Style: Contemporary-Modern Finish(es): Sienna, White Plaster Material(s): Parawood Solids, Mindi Veneers, Steel One (1) drawers for storage (26.75-in W x 15.44-in D x 6.06-in H) Dovetail drawer construction with side-mount metal drawer glides One (1) open stationary shelf (30.5-in W x 17.9-in D, Height Clearance: 7.25-in) White top and base feature a sanded back plaster finish that offers a subtle textured effect Oversized wood hardware in a matte black finish Curved metal legs feature a matte black finish