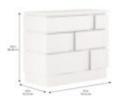

## **PORTICO ACCENT CHEST**

SKU: 323158-3317

**Dimensions in Centimeters:** w-101.6 x d-45.72 x h-86.36

Dimensions in Inches: w-40 x d-18 x h-34

Features: Style: Contemporary-Modern Finish(es): White

Plaster Material(s): Parawood Solids, Resin, Plaster Three (3)

drawers for storage (Top: 34.5-in W x 14-in D x 5.8-in H;

Middle: 34.5-in W x 14-in D x 7.5-in H; Bottom: 34.5-in W x

14-in D x 8-in H) Dovetail drawer construction with sidemount metal drawer glides Curved, brick style panels

feature a sanded back plaster finish that offers a subtle

textured effect Concealed drawer pulls behind brick style

panels Inset plinth style base