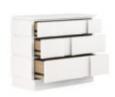

## **PORTICO ACCENT CHEST**

SKU: 323158-3317

**Dimensions in Centimeters:** w-101.6 x d-45.72 x h-86.36

Dimensions in Inches: w-40 x d-18 x h-34

Features: Style: Contemporary-Modern Finish(es): White

Plaster Material(s): Parawood Solids, Resin, Plaster Three (3)

drawers for storage (Top: 34.5-in W x 14-in D x 5.8-in H;

Middle: 34.5-in W x 14-in D x 7.5-in H; Bottom: 34.5-in W x

14-in D x 8-in H) Dovetail drawer construction with sidemount metal drawer glides Curved, brick style panels

feature a sanded back plaster finish that offers a subtle

textured effect Concealed drawer pulls behind brick style

panels Inset plinth style base