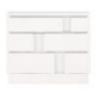

## **PORTICO ACCENT CHEST**

SKU: 323158-3317

**Dimensions in Centimeters:** w-101.6 x d-45.72 x h-86.36

Dimensions in Inches: w-40 x d-18 x h-34

Features: Style: Contemporary-Modern Finish(es): White

Plaster Material(s): Parawood Solids, Resin, Plaster Three (3)

drawers for storage (Top: 34.5-in W x 14-in D x 5.8-in H;

Middle: 34.5-in W x 14-in D x 7.5-in H; Bottom: 34.5-in W x

14-in D x 8-in H) Dovetail drawer construction with sidemount metal drawer glides Curved, brick style panels

feature a sanded back plaster finish that offers a subtle

textured effect Concealed drawer pulls behind brick style

panels Inset plinth style base