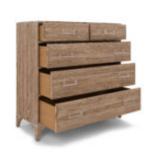

## **PASSAGE SINGLE DRESSER**

**SKU:** 287132-2302

Time to get dressed. Choose your outfits with ease from these 5 soft-close, cedar-lined drawers. This dresser is a feature-worthy addition to any space, with its hand-cast metal brackets and its natural wood imperfections.

**Collection:** Passage

**Dimensions in Centimeters:** w-121.92  $\times$  d-50.8  $\times$  h-121.92

**Dimensions in Inches:** w-48  $\times$  d-20  $\times$  h-48

**Features:** Style: Transitional Finish: Natural Oak

Material(s): Ash Solids, Knotty Oak Veneers, Metal Five (5) drawers for storage (Top 2: 21-in W  $\times$  12-in D  $\times$  5.5-

in H; Bottom 3: 44.6-in W x 12-in D x 5.5-in 7.4H)

Bottom drawers with cedar lining

Dovetail drawer construction with soft-close undermount

metal drawer glides

Cast metal corner brackets, Distressed metal hardware in a

nickel finish

Legs feature adjustable levelers

Weight: 189.6