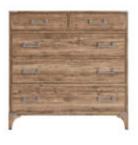

## **PASSAGE SINGLE DRESSER**

**SKU:** 287132-2302

Time to get dressed. Choose your outfits with ease from these 5 soft-close, cedar-lined drawers. This dresser is a feature-worthy addition to any space, with its hand-cast metal brackets and its natural wood imperfections.

**Collection:** Passage

**Dimensions in Centimeters:** w-121.92  $\times$  d-50.8  $\times$  h-121.92

**Dimensions in Inches:** w-48  $\times$  d-20  $\times$  h-48

**Features:** Style: Transitional Finish: Natural Oak

Material(s): Ash Solids, Knotty Oak Veneers, Metal Five (5) drawers for storage (Top 2: 21-in W  $\times$  12-in D  $\times$  5.5-

in H; Bottom 3: 44.6-in W x 12-in D x 5.5-in 7.4H)

Bottom drawers with cedar lining

Dovetail drawer construction with soft-close undermount

metal drawer glides

Cast metal corner brackets, Distressed metal hardware in a

nickel finish

Legs feature adjustable levelers

Weight: 189.6