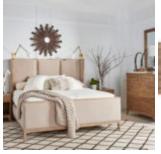

## **PASSAGE SINGLE DRESSER**

**SKU:** 287132-2302

Time to get dressed. Choose your outfits with ease from these 5 soft-close, cedar-lined drawers. This dresser is a feature-worthy addition to any space, with its hand-cast metal brackets and its natural wood imperfections.

**Collection:** Passage

**Dimensions in Centimeters:** w-121.92  $\times$  d-50.8  $\times$  h-121.92

**Dimensions in Inches:** w-48  $\times$  d-20  $\times$  h-48

**Features:** Style: Transitional Finish: Natural Oak

Material(s): Ash Solids, Knotty Oak Veneers, Metal Five (5) drawers for storage (Top 2: 21-in W  $\times$  12-in D  $\times$  5.5-

in H; Bottom 3: 44.6-in W x 12-in D x 5.5-in 7.4H)

Bottom drawers with cedar lining

Dovetail drawer construction with soft-close undermount

metal drawer glides

Cast metal corner brackets, Distressed metal hardware in a

nickel finish

Legs feature adjustable levelers

Weight: 189.6