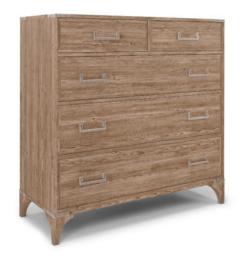

## **PASSAGE SINGLE DRESSER**

**SKU:** 287132-2302

Time to get dressed. Choose your outfits with ease from these 5 soft-close, cedar-lined drawers. This dresser is a feature-worthy addition to any space, with its hand-cast metal brackets and its natural wood imperfections.

**Collection:** Passage

**Dimensions in Centimeters:** w-121.92  $\times$  d-50.8  $\times$  h-121.92

**Dimensions in Inches:** w-48  $\times$  d-20  $\times$  h-48

**Features:** Style: Transitional Finish: Natural Oak

Material(s): Ash Solids, Knotty Oak Veneers, Metal Five (5) drawers for storage (Top 2: 21-in W  $\times$  12-in D  $\times$  5.5-

in H; Bottom 3: 44.6-in W x 12-in D x 5.5-in 7.4H)

Bottom drawers with cedar lining

Dovetail drawer construction with soft-close undermount

metal drawer glides

Cast metal corner brackets, Distressed metal hardware in a

nickel finish

Legs feature adjustable levelers

Weight: 189.6