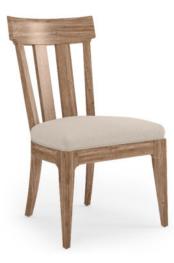

## PASSAGE SIDE CHAIR SLAT BACK

**SKU:** 287204-2302

DinnerÕs ready. Push in your seat and join your family for your favorite meal in this slat-back side chair, with its natural wood imperfections and its comfortable cushion. This piece is perfect for any aesthetic, whether your home is more modern or traditional.

Collection: Passage Dimensions in Centimeters: w-51.3 x d-56.4 x h-88.4 Dimensions in Inches: w-20.2 x d-22.2 x h-34.8 Features: Style: Transitional,Finish: Natural Oak,Material(s): Ash Solids, Knotty Oak Veneers, Foam, Fabric,Slat back chair design,Finely tailored 100% polyester velvet fabric upholstered seat with welt detailing,Legs feature protective floor glides Weight: 35.3