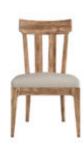

## PASSAGE SIDE CHAIR SLAT BACK

**SKU:** 287204-2302

DinnerÕs ready. Push in your seat and join your family for your favorite meal in this slat-back side chair, with its natural wood imperfections and its comfortable cushion. This piece is perfect for any aesthetic, whether your home is more modern or traditional.

Collection: Passage Dimensions in Centimeters: w-51.3 x d-56.4 x h-88.4 Dimensions in Inches: w-20.2 x d-22.2 x h-34.8 Features: Style: Transitional,Finish: Natural Oak,Material(s): Ash Solids, Knotty Oak Veneers, Foam, Fabric,Slat back chair design,Finely tailored 100% polyester velvet fabric upholstered seat with welt detailing,Legs feature protective floor glides Weight: 35.3