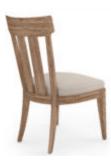

## PASSAGE SIDE CHAIR SLAT BACK

**SKU:** 287204-2302

DinnerÕs ready. Push in your seat and join your family for your favorite meal in this slat-back side chair, with its natural wood imperfections and its comfortable cushion. This piece is perfect for any aesthetic, whether your home is more modern or traditional.

Collection: Passage Dimensions in Centimeters: w-51.3 x d-56.4 x h-88.4 Dimensions in Inches: w-20.2 x d-22.2 x h-34.8 Features: Style: Transitional,Finish: Natural Oak,Material(s): Ash Solids, Knotty Oak Veneers, Foam, Fabric,Slat back chair design,Finely tailored 100% polyester velvet fabric upholstered seat with welt detailing,Legs feature protective floor glides Weight: 35.3