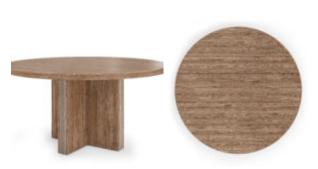

## PASSAGE ROUND DINING TABLE

**SKU:** 287225-2302

Versatility at its finest. This round table isnŌt limited to dining; the textured tabletop and the X-shaped base make this table perfect for a feature in any space, from your entryway to your kitchen. This table comfortably seats 5 chairs, and the base features cast metal appliques on each of its end face

**Collection:** Passage

Dimensions in Centimeters: w- x d- x h-Dimensions in Inches: w-60 x d-60 x h-30.6

**Features:** Style: Transitional Finish: Natural Oak

Material(s): Ash Solids, Knotty Oak Veneers, Metal Table top features subtle hi-low plank effect Base features cast metal appliques on end faces