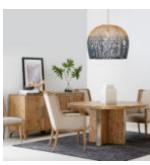

## PASSAGE ROUND DINING TABLE

**SKU:** 287225-2302

Versatility at its finest. This round table isnŌt limited to dining; the textured tabletop and the X-shaped base make this table perfect for a feature in any space, from your entryway to your kitchen. This table comfortably seats 5 chairs, and the base features cast metal appliques on each of its end face

**Collection:** Passage

Dimensions in Centimeters: w- x d- x h-Dimensions in Inches: w-60 x d-60 x h-30.6

**Features:** Style: Transitional Finish: Natural Oak

Material(s): Ash Solids, Knotty Oak Veneers, Metal Table top features subtle hi-low plank effect Base features cast metal appliques on end faces