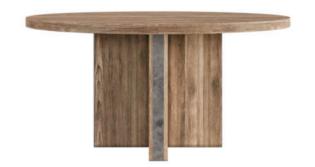

## PASSAGE ROUND DINING TABLE

**SKU:** 287225-2302

Versatility at its finest. This round table isnŌt limited to dining; the textured tabletop and the X-shaped base make this table perfect for a feature in any space, from your entryway to your kitchen. This table comfortably seats 5 chairs, and the base features cast metal appliques on each of its end face

**Collection:** Passage

Dimensions in Centimeters: w- x d- x h-Dimensions in Inches: w-60 x d-60 x h-30.6

**Features:** Style: Transitional Finish: Natural Oak

Material(s): Ash Solids, Knotty Oak Veneers, Metal Table top features subtle hi-low plank effect Base features cast metal appliques on end faces

Comfortable seats 5 **Weight:** 182.98