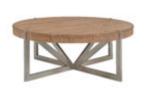

## PASSAGE ROUND COCKTAIL TABLE

**SKU:** 287362-2302

Gather round. This versatile cocktail table is right for any gathering. The modern wire-brushed knotty oak veneer top perfectly complements the vintage pewter finish of the abstract metal base.

**Collection:** Passage

**Dimensions in Centimeters:** w-122.682 x d-122.7 x h-45.72

**Dimensions in Inches:** w-48.3  $\times$  d-48.3  $\times$  h-18

Features: Style: Transitional

Finish(es): Natural Oak and Vintage Pewter Material(s): Ash Solids, Knotty Oak Veneers, Metal Wire-brushed knotty oak veneer top

Angular metal base in a Vintage Pewter finish

Weight: 74