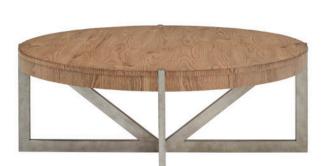

## PASSAGE ROUND COCKTAIL TABLE

**SKU:** 287362-2302

Gather round. This versatile cocktail table is right for any gathering. The modern wire-brushed knotty oak veneer top perfectly complements the vintage pewter finish of the abstract metal base.

**Collection:** Passage

**Dimensions in Centimeters:** w-122.682 x d-122.7 x h-45.72

**Dimensions in Inches:** w-48.3  $\times$  d-48.3  $\times$  h-18

Features: Style: Transitional

Finish(es): Natural Oak and Vintage Pewter Material(s): Ash Solids, Knotty Oak Veneers, Metal Wire-brushed knotty oak veneer top

Angular metal base in a Vintage Pewter finish

Weight: 74