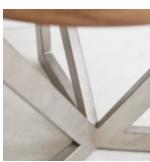

## PASSAGE ROUND COCKTAIL TABLE

**SKU:** 287362-2302

Gather round. This versatile cocktail table is right for any gathering. The modern wire-brushed knotty oak veneer top perfectly complements the vintage pewter finish of the abstract metal base.

Angular metal base in a Vintage Pewter finish

Weight: 74