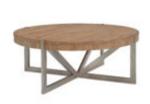

## PASSAGE ROUND COCKTAIL TABLE

**SKU:** 287362-2302

Gather round. This versatile cocktail table is right for any gathering. The modern wire-brushed knotty oak veneer top perfectly complements the vintage pewter finish of the abstract metal base.

**Collection:** Passage

**Dimensions in Centimeters:** w-122.682 x d-122.7 x h-45.72

**Dimensions in Inches:** w-48.3  $\times$  d-48.3  $\times$  h-18

Features: Style: Transitional

Finish(es): Natural Oak and Vintage Pewter Material(s): Ash Solids, Knotty Oak Veneers, Metal Wire-brushed knotty oak veneer top

Angular metal base in a Vintage Pewter finish

Weight: 74