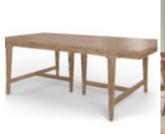

## PASSAGE RECTANGULAR DINING TABLE

**SKU:** 287220-2302

Bon Appetit! Whether you use your dining table for weekly game nights or gourmet dinners, this rectangular light oak dining table will have your family feeling right at home and your guests feeling like theyÕve just stepped into a magazine. This table has one 20-in leaf that extends to 107-in, and comfortably accommodates 6 to 10 chairs.

**Collection:** Passage

Dimensions in Centimeters: w- x d- x h- Dimensions in Inches:  $w-107 \times d-44.4 \times h-30$ 

**Features:** Style: Transitional Finish: Natural Oak

Material(s): Ash Solids, Knotty Oak Veneers
Table top features subtle hi-low plank effect
Includes one (1) 20-in leaf that extends the top from to

107-in

Comfortable seats 6 (without leaf) to 10 (with leaf)

Weight: 205