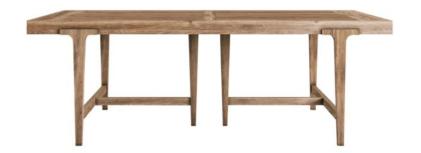

## PASSAGE RECTANGULAR DINING TABLE

**SKU:** 287220-2302

Bon Appetit! Whether you use your dining table for weekly game nights or gourmet dinners, this rectangular light oak dining table will have your family feeling right at home and your guests feeling like theyÕve just stepped into a magazine. This table has one 20-in leaf that extends to 107-in, and comfortably accommodates 6 to 10 chairs.

**Collection:** Passage

Dimensions in Centimeters: w- x d- x h- Dimensions in Inches:  $w-107 \times d-44.4 \times h-30$ 

**Features:** Style: Transitional Finish: Natural Oak

Material(s): Ash Solids, Knotty Oak Veneers
Table top features subtle hi-low plank effect
Includes one (1) 20-in leaf that extends the top from to

107-in

Comfortable seats 6 (without leaf) to 10 (with leaf)

Weight: 205