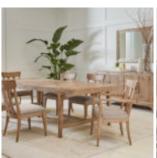

## PASSAGE RECTANGULAR DINING TABLE

**SKU:** 287220-2302

Bon Appetit! Whether you use your dining table for weekly game nights or gourmet dinners, this rectangular light oak dining table will have your family feeling right at home and your guests feeling like theyÕve just stepped into a magazine. This table has one 20-in leaf that extends to 107-in, and comfortably accommodates 6 to 10 chairs.

**Collection:** Passage

Dimensions in Centimeters: w- x d- x h- Dimensions in Inches:  $w-107 \times d-44.4 \times h-30$ 

**Features:** Style: Transitional Finish: Natural Oak

Material(s): Ash Solids, Knotty Oak Veneers
Table top features subtle hi-low plank effect
Includes one (1) 20-in leaf that extends the top from to

107-in

Comfortable seats 6 (without leaf) to 10 (with leaf)

Weight: 205