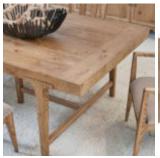

## PASSAGE RECTANGULAR DINING TABLE

**SKU:** 287220-2302

Bon Appetit! Whether you use your dining table for weekly game nights or gourmet dinners, this rectangular light oak dining table will have your family feeling right at home and your guests feeling like theyÕve just stepped into a magazine. This table has one 20-in leaf that extends to 107-in, and comfortably accommodates 6 to 10 chairs.

**Collection:** Passage

Dimensions in Centimeters: w- x d- x h- Dimensions in Inches:  $w-107 \times d-44.4 \times h-30$ 

**Features:** Style: Transitional Finish: Natural Oak

Material(s): Ash Solids, Knotty Oak Veneers
Table top features subtle hi-low plank effect
Includes one (1) 20-in leaf that extends the top from to