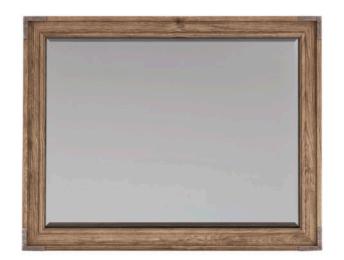

## **PASSAGE MIRROR**

**SKU:** 287120-2302

You look nice... and so will any room in your house with the addition of this beveled mirror. The modern cast metal brackets paired with the classic light oak frame effortlessly brings a campaign-era element to your space.

**Collection:** Passage

**Dimensions in Centimeters:** w-116.8 x d-4.1 x h-91.4 **Dimensions in Inches:** w-45.98 x d-1.61 x h-35.98

**Features:** Style: Transitional Finish: Natural Oak

Material(s): Ash Solids, Knotty Oak Veneers, Metal, Glass

Mirror features beveled edges Cast metal corner brackets

Can be wall mounted or attached to matching dresser with

included supports **Weight:** 41.89