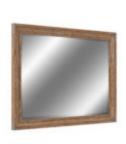

## **PASSAGE MIRROR**

**SKU:** 287120-2302

You look nice... and so will any room in your house with the addition of this beveled mirror. The modern cast metal brackets paired with the classic light oak frame effortlessly brings a campaign-era element to your space.

**Collection:** Passage

**Dimensions in Centimeters:** w-116.8 x d-4.1 x h-91.4 **Dimensions in Inches:** w-45.98 x d-1.61 x h-35.98

**Features:** Style: Transitional Finish: Natural Oak

Material(s): Ash Solids, Knotty Oak Veneers, Metal, Glass

Mirror features beveled edges Cast metal corner brackets

Can be wall mounted or attached to matching dresser with

included supports **Weight:** 41.89