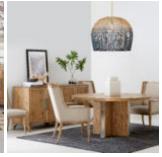

## **PASSAGE HOSTESS / SLING CHAIR**

**SKU:** 287201-2302

Dine in style. This upholstered side chair will complement any dining table, whether your home is more traditional or modern. The juxtaposition of the smooth, neutral upholstery with the natural imperfections of the light oak is the perfect marriage of modern and classic.