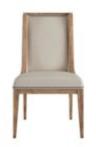

## **PASSAGE HOSTESS / SLING CHAIR**

**SKU:** 287201-2302

Dine in style. This upholstered side chair will complement any dining table, whether your home is more traditional or modern. The juxtaposition of the smooth, neutral upholstery with the natural imperfections of the light oak is the perfect marriage of modern and classic.

Collection: Passage

**Dimensions in Centimeters:** w-53.3 x d-66.5 x h-96.5 **Dimensions in Inches:** w-21 x d-26.2 x h-38

**Features:** Style: Transitional Finish: Natural Oak

Material(s): Ash Solids, Knotty Oak Veneers, Foam, Fabric,

Metal

Finely tailored 100% polyester velvet fabric upholstery
Decorative welt detailing and nail head trim
Legs feature protective floor glides

**Weight:** 44.1