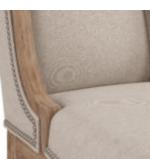

## **PASSAGE HOSTESS / SLING CHAIR**

**SKU:** 287201-2302

Dine in style. This upholstered side chair will complement any dining table, whether your home is more traditional or modern. The juxtaposition of the smooth, neutral upholstery with the natural imperfections of the light oak is the perfect marriage of modern and classic.

Metal

Finely tailored 100% polyester velvet fabric upholstery
Decorative welt detailing and nail head trim
Legs feature protective floor glides

**Weight:** 44.1