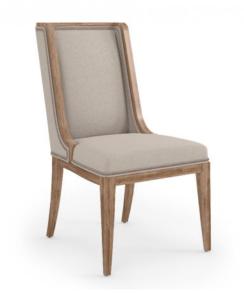

## **PASSAGE HOSTESS / SLING CHAIR**

**SKU:** 287201-2302

Dine in style. This upholstered side chair will complement any dining table, whether your home is more traditional or modern. The juxtaposition of the smooth, neutral upholstery with the natural imperfections of the light oak is the perfect marriage of modern and classic.

Collection: Passage

**Dimensions in Centimeters:** w-53.3 x d-66.5 x h-96.5 **Dimensions in Inches:** w-21 x d-26.2 x h-38

**Features:** Style: Transitional Finish: Natural Oak

Material(s): Ash Solids, Knotty Oak Veneers, Foam, Fabric,

Metal

Finely tailored 100% polyester velvet fabric upholstery
Decorative welt detailing and nail head trim
Legs feature protective floor glides

**Weight:** 44.1