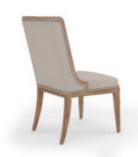

## **PASSAGE HOSTESS / SLING CHAIR**

**SKU:** 287201-2302

Dine in style. This upholstered side chair will complement any dining table, whether your home is more traditional or modern. The juxtaposition of the smooth, neutral upholstery with the natural imperfections of the light oak is the perfect marriage of modern and classic.

Collection: Passage

**Dimensions in Centimeters:** w-53.3 x d-66.5 x h-96.5 **Dimensions in Inches:** w-21 x d-26.2 x h-38

**Features:** Style: Transitional Finish: Natural Oak

Material(s): Ash Solids, Knotty Oak Veneers, Foam, Fabric,

Metal

Finely tailored 100% polyester velvet fabric upholstery
Decorative welt detailing and nail head trim
Legs feature protective floor glides

**Weight:** 44.1