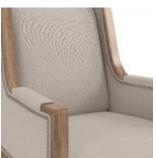

## **PASSAGE HOST CHAIR**

**SKU:** 287200-2302

Luxury and comfort. This upholstered arm chair is perfect for an upscale dining room or a casual living space, with its neutral tone and light oak finish making you feel right at home. This chair boasts finely tailored fabric upholstery with a nailhead trim inspired by historical campaign-era design.

Metal

Finely tailored 100% polyester velvet fabric upholstery
Decorative welt detailing and nail head trim
Legs feature protective floor glides

Weight: 28.7