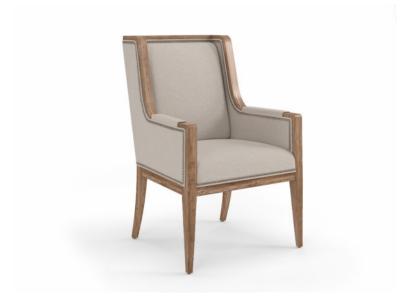

## **PASSAGE HOST CHAIR**

**SKU:** 287200-2302

Luxury and comfort. This upholstered arm chair is perfect for an upscale dining room or a casual living space, with its neutral tone and light oak finish making you feel right at home. This chair boasts finely tailored fabric upholstery with a nailhead trim inspired by historical campaign-era design.

**Collection:** Passage

**Dimensions in Centimeters:** w- x d- x h-

**Dimensions in Inches:** w-24.5 x d-26.06 x h-37.8

**Features:** Style: Transitional Finish: Natural Oak

Material(s): Ash Solids, Knotty Oak Veneers, Foam, Fabric,

Metal

Finely tailored 100% polyester velvet fabric upholstery
Decorative welt detailing and nail head trim
Legs feature protective floor glides

Weight: 28.7