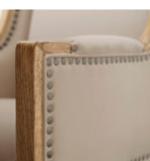

Metal

Finely tailored 100% polyester velvet fabric upholstery
Decorative welt detailing and nail head trim
Legs feature protective floor glides

Weight: 28.7