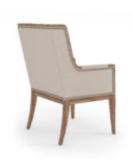

## **PASSAGE HOST CHAIR**

**SKU:** 287200-2302

Luxury and comfort. This upholstered arm chair is perfect for an upscale dining room or a casual living space, with its neutral tone and light oak finish making you feel right at home. This chair boasts finely tailored fabric upholstery with a nailhead trim inspired by historical campaign-era design.

**Collection:** Passage

**Dimensions in Centimeters:** w- x d- x h-

**Dimensions in Inches:** w-24.5 x d-26.06 x h-37.8

**Features:** Style: Transitional Finish: Natural Oak

Material(s): Ash Solids, Knotty Oak Veneers, Foam, Fabric,

Metal

Finely tailored 100% polyester velvet fabric upholstery
Decorative welt detailing and nail head trim
Legs feature protective floor glides

Weight: 28.7