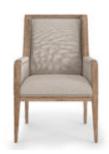

## **PASSAGE HOST CHAIR**

**SKU:** 287200-2302

Luxury and comfort. This upholstered arm chair is perfect for an upscale dining room or a casual living space, with its neutral tone and light oak finish making you feel right at home. This chair boasts finely tailored fabric upholstery with a nailhead trim inspired by historical campaign-era design.

**Collection:** Passage

**Dimensions in Centimeters:** w- x d- x h-

**Dimensions in Inches:** w-24.5 x d-26.06 x h-37.8

**Features:** Style: Transitional Finish: Natural Oak

Material(s): Ash Solids, Knotty Oak Veneers, Foam, Fabric,

Metal

Finely tailored 100% polyester velvet fabric upholstery
Decorative welt detailing and nail head trim
Legs feature protective floor glides

Weight: 28.7