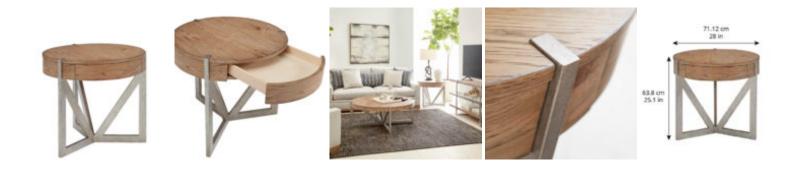

## **PASSAGE END TABLE**

SKU: 287364-2302

Functional art. This unique end table boasts an abstract design as its base, finished in a vintage pewter. The wirebrushed knotty oak veneer top is a style that fits with any aesthetic. This end table has a small single drawer for storage.

**Collection:** Passage Dimensions in Centimeters: w-71.12 x d-71.12 x h-63.8 Dimensions in Inches: w-28 x d-28 x h-25.1 Features: Style: Transitional Finish(es): Natural Oak and Vintage Pewter Material(s): Ash Solids, Knotty Oak Veneers, Metal One (1) drawer storage (-in W x -in D x -in H) Wire-brushed knotty oak veneer top Angular metal base in a Vintage Pewter finish Weight: 53