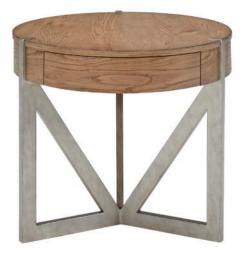

## **PASSAGE END TABLE**

SKU: 287364-2302

Functional art. This unique end table boasts an abstract design as its base, finished in a vintage pewter. The wirebrushed knotty oak veneer top is a style that fits with any aesthetic. This end table has a small single drawer for storage.

**Collection:** Passage Dimensions in Centimeters: w-71.12 x d-71.12 x h-63.8 Dimensions in Inches: w-28 x d-28 x h-25.1 Features: Style: Transitional Finish(es): Natural Oak and Vintage Pewter Material(s): Ash Solids, Knotty Oak Veneers, Metal One (1) drawer storage (-in W x -in D x -in H) Wire-brushed knotty oak veneer top Angular metal base in a Vintage Pewter finish Weight: 53