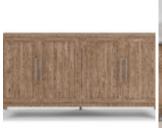

## **PASSAGE CREDENZA**

**SKU:** 287252-2302

Dinner time. Store all of your best dinnerware behind these four soft-closing doors. With two tray-drawers and two adjustable wood-shelves (one with reversible wine storage cleats), this buffet has all the storage space you need to host all of your favorite guests.

Collection: Passage

**Dimensions in Centimeters:** w- x d- x h-**Dimensions in Inches:** w-72.24 x d-20.31 x h-36.1

**Features:** Style: Transitional Finish: Natural Oak

Material(s): Ash Solids, Knotty Oak Veneers, Metal Four (4) doors with soft-closing hinges