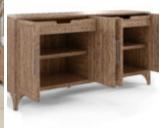

## **PASSAGE CREDENZA**

**SKU:** 287252-2302

Dinner time. Store all of your best dinnerware behind these four soft-closing doors. With two tray-drawers and two adjustable wood-shelves (one with reversible wine storage cleats), this buffet has all the storage space you need to host all of your favorite guests.

Interior features two (2) tray-drawers (29.4-in W x 13.5-in D

x 3.4-in H)

Interior features two (2) adjustable wood shelves; one (1) with reversible wine storage cleats (34.6-in W x 18-in D)

Cast metal corner brackets