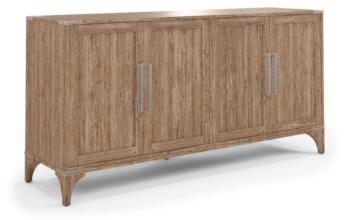

## **PASSAGE CREDENZA**

**SKU:** 287252-2302

Dinner time. Store all of your best dinnerware behind these four soft-closing doors. With two tray-drawers and two adjustable wood-shelves (one with reversible wine storage cleats), this buffet has all the storage space you need to host all of your favorite guests.

Collection: Passage

**Dimensions in Centimeters:** w- x d- x h-**Dimensions in Inches:** w-72.24 x d-20.31 x h-36.1

**Features:** Style: Transitional Finish: Natural Oak

Material(s): Ash Solids, Knotty Oak Veneers, Metal Four (4) doors with soft-closing hinges

Interior features two (2) tray-drawers (29.4-in W x 13.5-in D

x 3.4-in H)

Interior features two (2) adjustable wood shelves; one (1) with reversible wine storage cleats (34.6-in W x 18-in D)

Cast metal corner brackets

Distressed metal hardware in a nickel finish