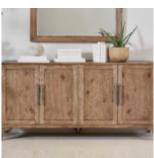

## **PASSAGE CREDENZA**

**SKU:** 287252-2302

Dinner time. Store all of your best dinnerware behind these four soft-closing doors. With two tray-drawers and two adjustable wood-shelves (one with reversible wine storage cleats), this buffet has all the storage space you need to host all of your favorite guests.

Collection: Passage

**Dimensions in Centimeters:** w- x d- x h-**Dimensions in Inches:** w-72.24 x d-20.31 x h-36.1

**Features:** Style: Transitional Finish: Natural Oak

Material(s): Ash Solids, Knotty Oak Veneers, Metal Four (4) doors with soft-closing hinges