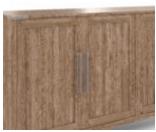

Collection: Passage

**Dimensions in Centimeters:** w- x d- x h-**Dimensions in Inches:** w-72.24 x d-20.31 x h-36.1

**Features:** Style: Transitional Finish: Natural Oak

Material(s): Ash Solids, Knotty Oak Veneers, Metal Four (4) doors with soft-closing hinges

Distressed metal hardware in a nickel finish