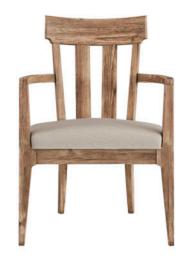

## PASSAGE ARM CHAIR SLAT BACK

**SKU:** 287205-2302

Make yourself comfortable. This slat-back armchair will have you feeling right at home, whether you ore dining with your family or working at your desk. The natural imperfections of the light oak give this piece a historical vibe, while the clean lines of the back slats provide a nice modern contrast.

**Collection:** Passage

Dimensions in Centimeters: w-58.42 x d-55.88 x h-88.9

**Dimensions in Inches:** w-23 x d-22 x h-35

**Features:** Style: Transitional Finish: Natural Oak

Material(s): Ash Solids, Knotty Oak Veneers, Foam, Fabric

Slat back chair design

Finely tailored 100% polyester velvet fabric upholstered

seat with welt detailing Legs feature protective floor glides

**Weight:** 9.89