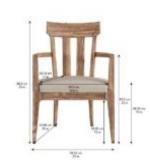

**Collection:** Passage

Dimensions in Centimeters: w-58.42 x d-55.88 x h-88.9

**Dimensions in Inches:** w-23 x d-22 x h-35

**Features:** Style: Transitional Finish: Natural Oak

Material(s): Ash Solids, Knotty Oak Veneers, Foam, Fabric