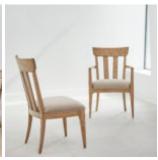

## PASSAGE ARM CHAIR SLAT BACK

**SKU:** 287205-2302

Make yourself comfortable. This slat-back armchair will have you feeling right at home, whether you ore dining with your family or working at your desk. The natural imperfections of the light oak give this piece a historical vibe, while the clean lines of the back slats provide a nice modern contrast.