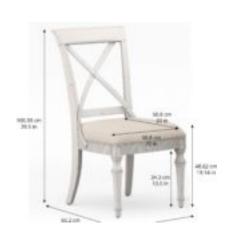

**Collection:** Palisade

**Dimensions in Centimeters:** w-50.8 x d-65.2 x h-100.33 **Dimensions in Inches:** w-20 x d-25.67 x h-39.5

**Features:** Style: English Cottage Material(s): Parawood Solids, Foam, Fabric Finish(es): Vintage White