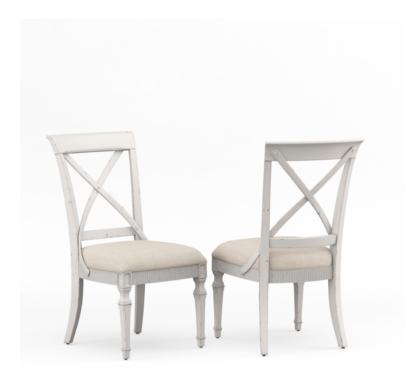

## **PALISADE SIDE CHAIR**

SKU: 273202-2917

The influence of the traditional English countryside cottage is prevalent in this gorgeous side chair. With its cross detailing on the chair back, weathered off-white reeding, and finely tailored creamy tan upholstery, this chair proves to be the perfect marriage of classic and modern.

**Collection:** Palisade

**Dimensions in Centimeters:** w-50.8 x d-65.2 x h-100.33 **Dimensions in Inches:** w-20 x d-25.67 x h-39.5

**Features:** Style: English Cottage Material(s): Parawood Solids, Foam, Fabric Finish(es): Vintage White