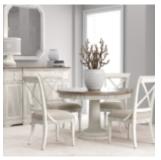

**SKU:** 273225-2908

The distressed off-white finish of this round dining table conjures feelings of something treasured and loved for generations. The tabletop is a weathered light wood-tone finish inspired by the traditional cottages of the English countryside. This table comfortably seats four to six chairs.

Collection: Palisade

**Dimensions in Centimeters:** w-172.72 x d-121.29 x h-76.2

**Dimensions in Inches:** w-68 x d-47.75 x h-30

**Features:** Style: English Cottage

Material(s): Poplar and Parawood Solids, Hickory Veneers,