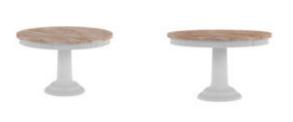

**SKU:** 273225-2908

The distressed off-white finish of this round dining table conjures feelings of something treasured and loved for generations. The tabletop is a weathered light wood-tone finish inspired by the traditional cottages of the English countryside. This table comfortably seats four to six chairs.

Collection: Palisade

**Dimensions in Centimeters:** w-172.72 x d-121.29 x h-76.2

**Dimensions in Inches:** w-68 x d-47.75 x h-30

**Features:** Style: English Cottage

Material(s): Poplar and Parawood Solids, Hickory Veneers,