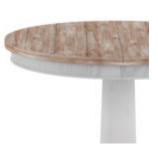

**SKU:** 273225-2908

The distressed off-white finish of this round dining table conjures feelings of something treasured and loved for generations. The tabletop is a weathered light wood-tone finish inspired by the traditional cottages of the English countryside. This table comfortably seats four to six chairs.

Collection: Palisade

**Dimensions in Centimeters:** w-172.72 x d-121.29 x h-76.2

**Dimensions in Inches:** w-68 x d-47.75 x h-30

**Features:** Style: English Cottage

Material(s): Poplar and Parawood Solids, Hickory Veneers,

Resin

Finish(es): Two-tone (Vintage White and Vintage Hickory)

Weight: 144.5