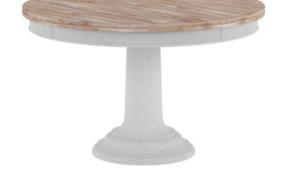

**SKU:** 273225-2908

The distressed off-white finish of this round dining table conjures feelings of something treasured and loved for generations. The tabletop is a weathered light wood-tone finish inspired by the traditional cottages of the English countryside. This table comfortably seats four to six chairs.

Collection: Palisade

**Dimensions in Centimeters:** w-172.72 x d-121.29 x h-76.2

**Dimensions in Inches:** w-68 x d-47.75 x h-30

**Features:** Style: English Cottage

Material(s): Poplar and Parawood Solids, Hickory Veneers,

Resin

Finish(es): Two-tone (Vintage White and Vintage Hickory)

Weight: 144.5