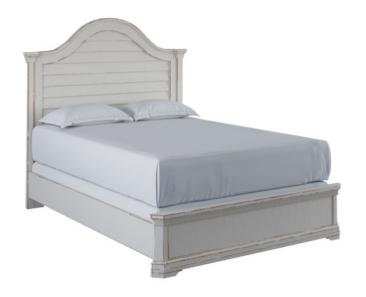

## PALISADE QUEEN PANEL BED

SKU: 273125-2917

Influenced by the dreamy English countryside, this panel bed is the perfect combination of traditional and modern.

The weathered white finish offers a rustic aesthetic, modeled after a warm, serene cottage. The shiplap on the arched louvred headboard is outlined with a grand, rounded molding, tapered off with distressed corner details.

Collection: Palisade

**Dimensions in Centimeters:** w-172.72 x d-227.33 x

h-172.09

**Dimensions in Inches:** w-68 x d-89.5 x h-67.75

Features: Style: English Cottage

Material(s): Poplar and Parawood Solids, Hickory Veneers

Finish(es): Vintage White

Weight: 160.97