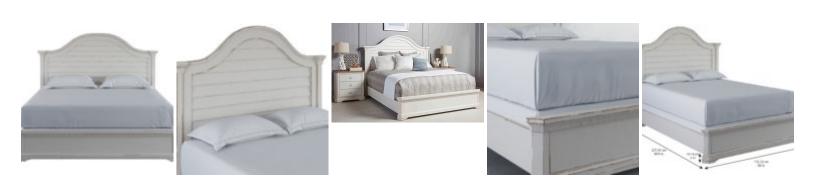

## PALISADE QUEEN PANEL BED

SKU: 273125-2917

Influenced by the dreamy English countryside, this panel bed is the perfect combination of traditional and modern.

The weathered white finish offers a rustic aesthetic, modeled after a warm, serene cottage. The shiplap on the arched louvred headboard is outlined with a grand, rounded molding, tapered off with distressed corner details.

Collection: Palisade

**Dimensions in Centimeters:** w-172.72 x d-227.33 x

h-172.09

**Dimensions in Inches:** w-68 x d-89.5 x h-67.75

Features: Style: English Cottage

Material(s): Poplar and Parawood Solids, Hickory Veneers

Finish(es): Vintage White

Weight: 160.97