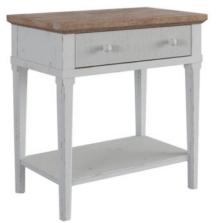

## PALISADE NIGHTSTAND

SKU: 273141-2908

Inspired by EnglandŌs classic coastal and cozy farmhouse designs, this nightstand has the best of both worlds: a natural accented wood tone reminiscent of a beloved familiar family home and the distressed off-white finish so often seen in Summer cottages. The single drawer features a unique reeded detailing with two rustic, rounded pulls. This nightstand also features one fixed bottom shelf for additional storage.

Collection: Palisade Dimensions in Centimeters: w-63.5 x d-45.72 x h-77.47 Dimensions in Inches: w-25 x d-18 x h-30.5 Features: Style: English Cottage Material(s): Poplar and Parawood Solids, Hickory Veneers, Metal, Resin Finish(es): Two-tone (Vintage White and Vintage Hickory)