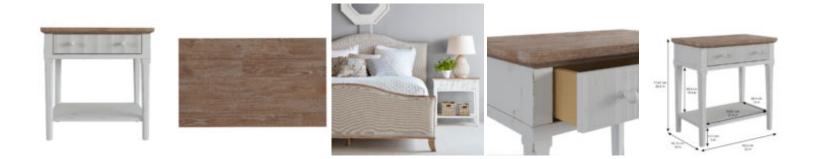

## PALISADE NIGHTSTAND

SKU: 273141-2908

Inspired by EnglandŌs classic coastal and cozy farmhouse designs, this nightstand has the best of both worlds: a natural accented wood tone reminiscent of a beloved familiar family home and the distressed off-white finish so often seen in Summer cottages. The single drawer features a unique reeded detailing with two rustic, rounded pulls. This nightstand also features one fixed bottom shelf for additional storage.

Collection: Palisade Dimensions in Centimeters: w-63.5 x d-45.72 x h-77.47 Dimensions in Inches: w-25 x d-18 x h-30.5 Features: Style: English Cottage Material(s): Poplar and Parawood Solids, Hickory Veneers, Metal, Resin Finish(es): Two-tone (Vintage White and Vintage Hickory)