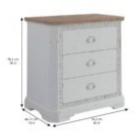

## **PALISADE NIGHTSTAND**

SKU: 273140-2908

This cottage-inspired, natural wood-toned nightstand is the perfect versatile piece for your home. It has three drawers lined by a classic weathered reed detailing, with rustic hardware and pulls. The geometric corner detail offers a unique edge to the otherwise traditional piece.

Collection: Palisade

Dimensions in Centimeters: w-76.2  $\times$  d-45.72  $\times$  h-76.2

**Dimensions in Inches:** w-30 x d-18 x h-30 **Features:** Style: English Cottage

Material(s): Poplar and Parawood Solids, Hickory Veneers,

Metal, Resin

Finish(es): Two-tone (Vintage White and Vintage Hickory)

**Weight:** 87.1