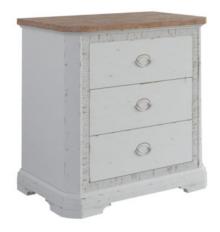

## **PALISADE NIGHTSTAND**

SKU: 273140-2908

This cottage-inspired, natural wood-toned nightstand is the perfect versatile piece for your home. It has three drawers lined by a classic weathered reed detailing, with rustic hardware and pulls. The geometric corner detail offers a unique edge to the otherwise traditional piece.

Collection: Palisade

Dimensions in Centimeters: w-76.2  $\times$  d-45.72  $\times$  h-76.2

**Dimensions in Inches:** w-30 x d-18 x h-30 **Features:** Style: English Cottage

Material(s): Poplar and Parawood Solids, Hickory Veneers,

Metal, Resin

Finish(es): Two-tone (Vintage White and Vintage Hickory)

**Weight:** 87.1