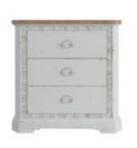

## **PALISADE NIGHTSTAND**

SKU: 273140-2908

This cottage-inspired, natural wood-toned nightstand is the perfect versatile piece for your home. It has three drawers lined by a classic weathered reed detailing, with rustic hardware and pulls. The geometric corner detail offers a unique edge to the otherwise traditional piece.

Collection: Palisade

Dimensions in Centimeters: w-76.2  $\times$  d-45.72  $\times$  h-76.2

**Dimensions in Inches:** w-30 x d-18 x h-30 **Features:** Style: English Cottage

Material(s): Poplar and Parawood Solids, Hickory Veneers,

Metal, Resin

Finish(es): Two-tone (Vintage White and Vintage Hickory)

**Weight:** 87.1