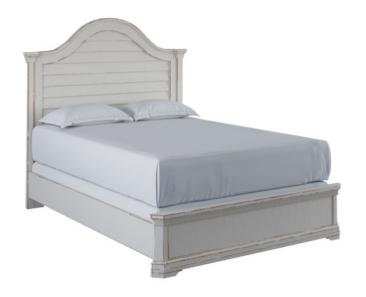

## PALISADE KING PANEL BED

**SKU:** 273126-2917

Influenced by the dreamy English countryside, this panel bed is the perfect combination of traditional and modern.

The weathered white finish offers a rustic aesthetic, modeled after a warm, serene cottage. The shiplap on the arched louvred headboard is outlined with a grand, rounded moulding, tapered off with distressed corner details.

**Collection:** Palisade

**Dimensions in Centimeters:** w-213.36 x d-227.33 x

h-174.63

**Dimensions in Inches:** w-84 x d-89.5 x h-68.75

Features: Style: English Cottage

Material(s): Poplar and Parawood Solids, Hickory Veneers

Finish(es): Vintage White

Weight: 199