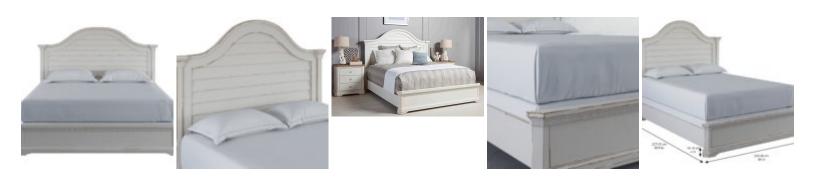

## PALISADE KING PANEL BED

**SKU:** 273126-2917

Influenced by the dreamy English countryside, this panel bed is the perfect combination of traditional and modern.

The weathered white finish offers a rustic aesthetic, modeled after a warm, serene cottage. The shiplap on the arched louvred headboard is outlined with a grand, rounded moulding, tapered off with distressed corner details.

**Collection:** Palisade

**Dimensions in Centimeters:** w-213.36 x d-227.33 x

h-174.63

**Dimensions in Inches:** w-84 x d-89.5 x h-68.75

Features: Style: English Cottage

Material(s): Poplar and Parawood Solids, Hickory Veneers

Finish(es): Vintage White

Weight: 199