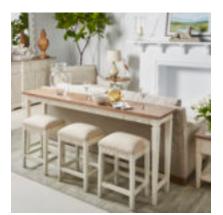

SKU: 273317-2908

Grace your entryway, hall or living space with this English cottage-inspired console table, and discover a perfect place to display fresh florals, lovely lamps, and cherished family photos. Fine reed detailing and the juxtaposition of distressed off-white and natural finishes give this accent piece the cozy and rustic aesthetic of a well-loved home.

**Collection:** Palisade Dimensions in Centimeters: w-205.74 x d-40.64 x h-96.52 Dimensions in Inches: w-81 x d-16 x h-38 Features: Style: English Cottage Material(s): Poplar and Parawood Solids, Hickory Veneers Finish(es): Two-tone (Vintage White and Vintage Hickory)