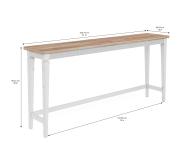

**Collection:** Palisade Dimensions in Centimeters: w-205.74 x d-40.64 x h-96.52 Dimensions in Inches: w-81 x d-16 x h-38 Features: Style: English Cottage Material(s): Poplar and Parawood Solids, Hickory Veneers Finish(es): Two-tone (Vintage White and Vintage Hickory)