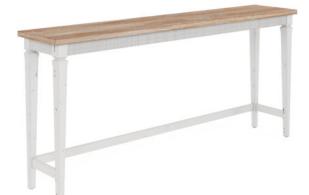

SKU: 273317-2908

Grace your entryway, hall or living space with this English cottage-inspired console table, and discover a perfect place to display fresh florals, lovely lamps, and cherished family photos. Fine reed detailing and the juxtaposition of distressed off-white and natural finishes give this accent piece the cozy and rustic aesthetic of a well-loved home.

**Collection:** Palisade Dimensions in Centimeters: w-205.74 x d-40.64 x h-96.52 Dimensions in Inches: w-81 x d-16 x h-38 Features: Style: English Cottage Material(s): Poplar and Parawood Solids, Hickory Veneers Finish(es): Two-tone (Vintage White and Vintage Hickory)