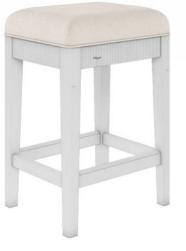

SKU: 273318-2917GL

The influence of the traditional English countryside cottage is prevalent in this gorgeous and easily moveable stool. Featuring a combination of weathered off-white reed molding and finely tailored creamy tan upholstery, this rustic yet modern stool offers comfort and convenience as occasional seating for any situation.

Collection: Palisade Dimensions in Centimeters: w-42.55 x d-34.29 x h-64.77 Dimensions in Inches: w-16.8 x d-13.5 x h-25.5 Features: Style: English Cottage Material(s): Parawood Solids, Foam, Fabric, Resin, Metal Finish(es): Vintage White