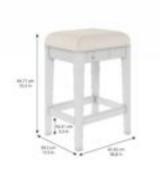

Collection: Palisade Dimensions in Centimeters: w-42.55 x d-34.29 x h-64.77 Dimensions in Inches: w-16.8 x d-13.5 x h-25.5 Features: Style: English Cottage Material(s): Parawood Solids, Foam, Fabric, Resin, Metal Finish(es): Vintage White