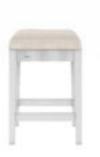

SKU: 273318-2917GL

The influence of the traditional English countryside cottage is prevalent in this gorgeous and easily moveable stool. Featuring a combination of weathered off-white reed molding and finely tailored creamy tan upholstery, this rustic yet modern stool offers comfort and convenience as occasional seating for any situation.

Collection: Palisade Dimensions in Centimeters: w-42.55 x d-34.29 x h-64.77 Dimensions in Inches: w-16.8 x d-13.5 x h-25.5 Features: Style: English Cottage Material(s): Parawood Solids, Foam, Fabric, Resin, Metal Finish(es): Vintage White