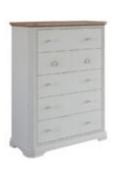

## PALISADE DRAWER CHEST

SKU: 273150-2908

This classically weathered six-drawer dresser chest is the perfect storage solution for a cozy bedroom. ItÕs convenient height and narrow nature allow for a more versatile fit in your home, while offering the gorgeous, warm aesthetic of the typical English country farmhouse.

Collection: Palisade

Dimensions in Centimeters: w-111.76  $\times$  d-46.99  $\times$  h-142.24

**Dimensions in Inches:** w-44 x d-18.5 x h-56 **Features:** Style: English Cottage

Material(s): Poplar and Parawood Solids, Hickory Veneers,

Metal, Resin

Finish(es): Two-tone (Vintage White and Vintage Hickory)

**Weight:** 169.78