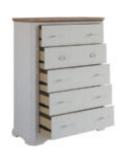

## PALISADE DRAWER CHEST

SKU: 273150-2908

This classically weathered six-drawer dresser chest is the perfect storage solution for a cozy bedroom. ItÕs convenient height and narrow nature allow for a more versatile fit in your home, while offering the gorgeous, warm aesthetic of the typical English country farmhouse.

Collection: Palisade

Dimensions in Centimeters: w-111.76  $\times$  d-46.99  $\times$  h-142.24

**Dimensions in Inches:** w-44 x d-18.5 x h-56 **Features:** Style: English Cottage

Material(s): Poplar and Parawood Solids, Hickory Veneers,

Metal, Resin

Finish(es): Two-tone (Vintage White and Vintage Hickory)

**Weight:** 169.78