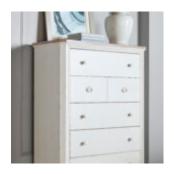

## PALISADE DRAWER CHEST

SKU: 273150-2908

This classically weathered six-drawer dresser chest is the perfect storage solution for a cozy bedroom. ItÕs convenient height and narrow nature allow for a more versatile fit in your home, while offering the gorgeous, warm aesthetic of the typical English country farmhouse.

Collection: Palisade

Dimensions in Centimeters: w-111.76  $\times$  d-46.99  $\times$  h-142.24

**Dimensions in Inches:** w-44 x d-18.5 x h-56 **Features:** Style: English Cottage

Material(s): Poplar and Parawood Solids, Hickory Veneers,

Metal, Resin

Finish(es): Two-tone (Vintage White and Vintage Hickory)

**Weight:** 169.78