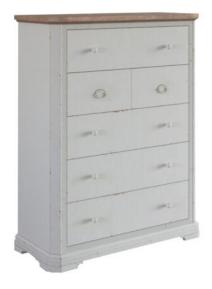

## PALISADE DRAWER CHEST

SKU: 273150-2908

This classically weathered six-drawer dresser chest is the perfect storage solution for a cozy bedroom. ItÕs convenient height and narrow nature allow for a more versatile fit in your home, while offering the gorgeous, warm aesthetic of the typical English country farmhouse.

Collection: Palisade

Dimensions in Centimeters: w-111.76  $\times$  d-46.99  $\times$  h-142.24

**Dimensions in Inches:** w-44 x d-18.5 x h-56 **Features:** Style: English Cottage

Material(s): Poplar and Parawood Solids, Hickory Veneers,

Metal, Resin

Finish(es): Two-tone (Vintage White and Vintage Hickory)

**Weight:** 169.78