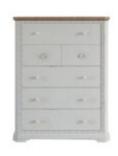

## PALISADE DRAWER CHEST

SKU: 273150-2908

This classically weathered six-drawer dresser chest is the perfect storage solution for a cozy bedroom. ItÕs convenient height and narrow nature allow for a more versatile fit in your home, while offering the gorgeous, warm aesthetic of the typical English country farmhouse.

Collection: Palisade

Dimensions in Centimeters: w-111.76  $\times$  d-46.99  $\times$  h-142.24

**Dimensions in Inches:** w-44 x d-18.5 x h-56 **Features:** Style: English Cottage

Material(s): Poplar and Parawood Solids, Hickory Veneers,

Metal, Resin

Finish(es): Two-tone (Vintage White and Vintage Hickory)

**Weight:** 169.78