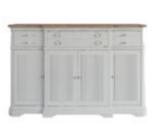

## **PALISADE CREDENZA**

**SKU:** 273252-2908

This rustic credenza boasts a coastal influence while still maintaining its classic, English countryside-inspired charm. All of your belongings will fit perfectly inside its distressed off-white drawers and unique reed-detailed cabinets. This piece is versatile enough to fit in any room as a statement piece or simple storage. This credenza has four doors with two adjustable wood shelves behind each.

Collection: Palisade

**Dimensions in Centimeters:** w-172.72 x d-53.34 x h-111.76

**Dimensions in Inches:** w-68 x d-21 x h-44

**Features:** Style: English Cottage Material(s): Poplar and Parawood Solids, Hickory Veneers,

Metal, Resin

Finish(es): Two-tone (Vintage White and Vintage Hickory)

**Weight: 264.6** 