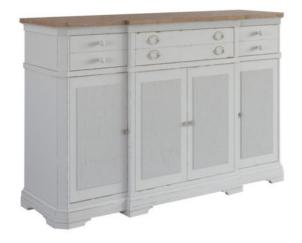

## **PALISADE CREDENZA**

**SKU:** 273252-2908

This rustic credenza boasts a coastal influence while still maintaining its classic, English countryside-inspired charm. All of your belongings will fit perfectly inside its distressed off-white drawers and unique reed-detailed cabinets. This piece is versatile enough to fit in any room as a statement piece or simple storage. This credenza has four doors with two adjustable wood shelves behind each.

Collection: Palisade

**Dimensions in Centimeters:** w-172.72 x d-53.34 x h-111.76

**Dimensions in Inches:** w-68 x d-21 x h-44

**Features:** Style: English Cottage Material(s): Poplar and Parawood Solids, Hickory Veneers,

Metal, Resin

Finish(es): Two-tone (Vintage White and Vintage Hickory)

**Weight: 264.6** 