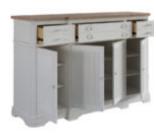

## **PALISADE CREDENZA**

**SKU:** 273252-2908

This rustic credenza boasts a coastal influence while still maintaining its classic, English countryside-inspired charm. All of your belongings will fit perfectly inside its distressed off-white drawers and unique reed-detailed cabinets. This piece is versatile enough to fit in any room as a statement piece or simple storage. This credenza has four doors with two adjustable wood shelves behind each.