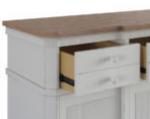

## **PALISADE CREDENZA**

**SKU:** 273252-2908

This rustic credenza boasts a coastal influence while still maintaining its classic, English countryside-inspired charm. All of your belongings will fit perfectly inside its distressed off-white drawers and unique reed-detailed cabinets. This piece is versatile enough to fit in any room as a statement piece or simple storage. This credenza has four doors with two adjustable wood shelves behind each.

Collection: Palisade

**Dimensions in Centimeters:** w-172.72 x d-53.34 x h-111.76

**Dimensions in Inches:** w-68 x d-21 x h-44

**Features:** Style: English Cottage Material(s): Poplar and Parawood Solids, Hickory Veneers,

Metal, Resin

Finish(es): Two-tone (Vintage White and Vintage Hickory)

**Weight: 264.6** 