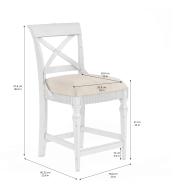

Collection: Palisade

**Dimensions in Centimeters:** w-50.8 x d-60.33 x h-97.79 **Dimensions in Inches:** w-20 x d-23.8 x h-38.3

Features: Style: English Cottage

Material(s): Parawood Solids, Foam, Fabric, Metal