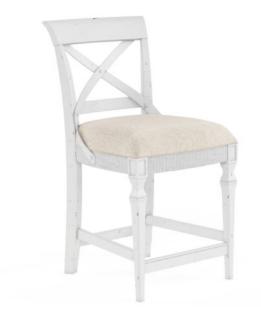

## **PALISADE COUNTER STOOL**

SKU: 273208-2917CL

Pull up a seat and stay awhile, this counter-height stool is perfect for resting in casual comfort. Inspired by English countryside cottage style, this stool features cross detailing on the chair back, weathered off-white reeding, finely tailored creamy tan upholstery and a metal foot rest. The perfect marriage of traditional and modern comes together in this lovely piece.

Collection: Palisade

**Dimensions in Centimeters:** w-50.8 x d-60.33 x h-97.79 **Dimensions in Inches:** w-20 x d-23.8 x h-38.3

Features: Style: English Cottage

Material(s): Parawood Solids, Foam, Fabric, Metal

Finish(es): Vintage White

Weight: 24.25