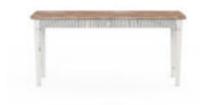

## PALISADE CONSOLE TABLE

SKU: 273307-2908

Classic English cottage style meets modern simplicity in the Palisade collection, and the pastoral charm of this sofa table is a perfect example. A subtly distressed off-white finish allows the beauty of the finely detailed reed molding and tapered legs to shine through, and a warm, vintage hickory finish top evokes the feeling of a treasured antique. A convenient single drawer provides space for storage and decorative accessories to complement traditional and transitional styles.