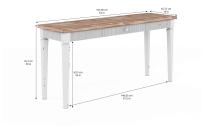

**Dimensions in Centimeters:** w-162.56 x d-45.72 x h-76.2

Dimensions in Inches: w-64  $\times$  d-18  $\times$  h-30

Features: Style: English Cottage

Material(s): Poplar and Parawood Solids, Hickory Veneers,