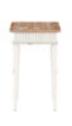

## **PALISADE CHAIRSIDE TABLE**

**SKU:** 273308-2908

This slender table makes a weathered yet elegant statement, showcasing the cozy charm of English cottage antiques in a compact footprint that fits all spaces. The finely detailed reeding and classic lines of the lightly distressed off-white base pair beautifully with a vintage hickory finish top, highlighting the rustic antique style of this collection.

**Collection:** Palisade

**Dimensions in Centimeters:** w-35.56 x d-45.72 x h-58.42

**Dimensions in Inches:** w-14  $\times$  d-18  $\times$  h-23

Features: Style: English Cottage

Material(s): Poplar and Parawood Solids, Hickory Veneers,

Resin

Finish(es): Two-tone (Vintage White and Vintage Hickory)

Weight: 14.33