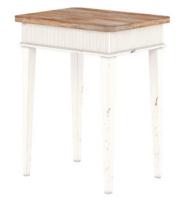

## **PALISADE CHAIRSIDE TABLE**

**SKU:** 273308-2908

This slender table makes a weathered yet elegant statement, showcasing the cozy charm of English cottage antiques in a compact footprint that fits all spaces. The finely detailed reeding and classic lines of the lightly distressed off-white base pair beautifully with a vintage hickory finish top, highlighting the rustic antique style of this collection.

**Collection:** Palisade

**Dimensions in Centimeters:** w-35.56 x d-45.72 x h-58.42

**Dimensions in Inches:** w-14  $\times$  d-18  $\times$  h-23

Features: Style: English Cottage

Material(s): Poplar and Parawood Solids, Hickory Veneers,

Resin

Finish(es): Two-tone (Vintage White and Vintage Hickory)

Weight: 14.33