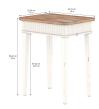

## **PALISADE CHAIRSIDE TABLE**

**SKU:** 273308-2908

This slender table makes a weathered yet elegant statement, showcasing the cozy charm of English cottage antiques in a compact footprint that fits all spaces. The finely detailed reeding and classic lines of the lightly distressed off-white base pair beautifully with a vintage hickory finish top, highlighting the rustic antique style of this collection.

**Collection:** Palisade

**Dimensions in Centimeters:** w-35.56 x d-45.72 x h-58.42

**Dimensions in Inches:** w-14  $\times$  d-18  $\times$  h-23

Features: Style: English Cottage

Material(s): Poplar and Parawood Solids, Hickory Veneers,