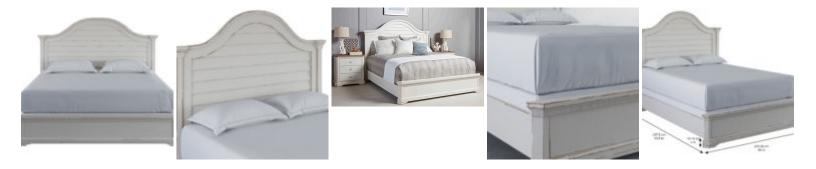

## PALISADE CALIFORNIA KING PANEL BED

SKU: 273127-2917

Influenced by the dreamy English countryside, this panel bed is the perfect combination of traditional and modern. The weathered white finish offers a rustic aesthetic, modeled after a warm, serene cottage. The shiplap on the arched louvred headboard is outlined with a grand, rounded moulding, tapered off with distressed corner details.

Collection: Palisade Dimensions in Centimeters: w-213.36 x d-237.49 x h-174.63 Dimensions in Inches: w-84 x d-93.5 x h-68.75 Features: Style: English Cottage Material(s): Poplar and Parawood Solids, Hickory Veneers Finish(es): Vintage White