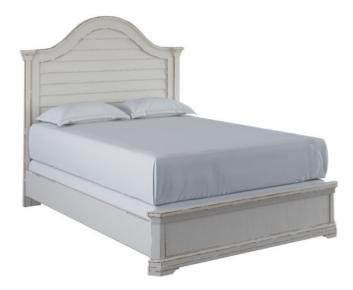

## PALISADE CALIFORNIA KING PANEL BED

SKU: 273127-2917

Influenced by the dreamy English countryside, this panel bed is the perfect combination of traditional and modern. The weathered white finish offers a rustic aesthetic, modeled after a warm, serene cottage. The shiplap on the arched louvred headboard is outlined with a grand, rounded moulding, tapered off with distressed corner details.

Collection: Palisade Dimensions in Centimeters: w-213.36 x d-237.49 x h-174.63 Dimensions in Inches: w-84 x d-93.5 x h-68.75 Features: Style: English Cottage Material(s): Poplar and Parawood Solids, Hickory Veneers Finish(es): Vintage White