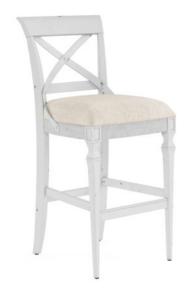

## **PALISADE BAR STOOL**

SKU: 273209-2917BL

Take a seat and stay awhile, this bar-height stool is perfect for resting in casual comfort. Inspired by English countryside cottage style, this stool features cross detailing on the chair back, weathered off-white reeding, finely tailored creamy tan upholstery and a metal foot rest. The perfect marriage of traditional and modern comes together in this lovely piece.

Collection: Palisade

Dimensions in Centimeters: w-50.8  $\times$  d-60.33  $\times$  h-112.4 Dimensions in Inches: w-20  $\times$  d-23.8  $\times$  h-44.3

**Features:** Style: English Cottage Material(s): Parawood Solids, Foam, Fabric, Metal Finish(es): Vintage White