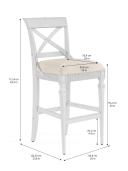

Collection: Palisade

Dimensions in Centimeters: w-50.8  $\times$  d-60.33  $\times$  h-112.4 Dimensions in Inches: w-20  $\times$  d-23.8  $\times$  h-44.3

**Features:** Style: English Cottage Material(s): Parawood Solids, Foam, Fabric, Metal Finish(es): Vintage White

Weight: 26.46