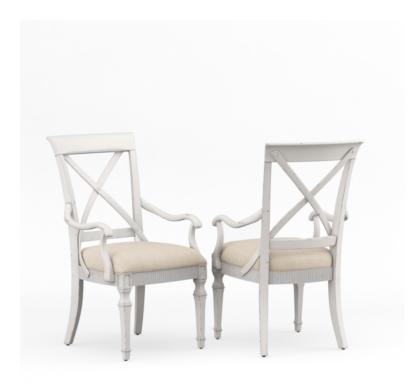

## **PALISADE ARM CHAIR**

SKU: 273203-2917

Inspired by the classic English countryside, this chair boasts a delicate yet weathered rounded detailing on each carefully crafted arm, with a rounded cross feature on its back. The seat is upholstered with finely tailored creamy tan fabric and outlined with a reed detailing. The legs are embellished with modern wood designs, weathered to show its true traditional influences.