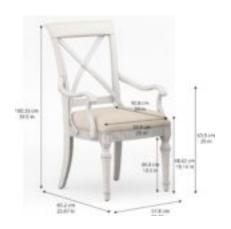

Collection: Palisade

Dimensions in Centimeters: w-57.79 x d-65.20 x h-100.33 Dimensions in Inches: w-22.75 x d-25.67 x h-39.5

**Features:** Style: English Cottage Material(s): Parawood Solids, Foam, Fabric Finish(es): Vintage White