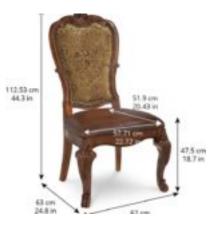

Dimensions in Centimeters: w-62 x d-63 x h-112.53 Dimensions in Inches: w-24.41 x d-24.8 x h-44.3 Features: Style: Traditional Upholstered back in a versatile woven fabric finished with self-welting Finish(es): Medium Cherry