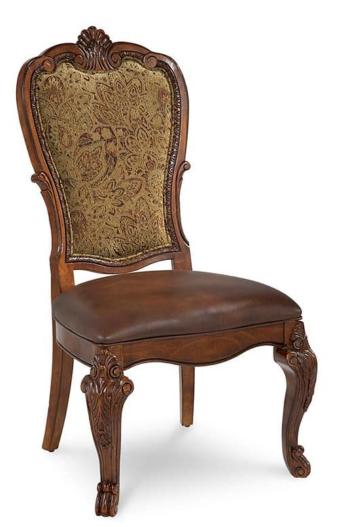

## OLD WORLD UPHOLSTERED BACK SIDE CHAIR

SKU: 143206-2606

The back frame of this striking chair is decorated with lamb's tongue carving and a carved shell, and is upholstered in a versatile woven fabric finished with selfwelting. The seat, upholstered in top grain leather, is shaped and tailored for comfort and elegance. The Old World Upholstered Back Side Chair can work with both the Old World Leg Dining Table and the Old World Double Pedestal Table or as a useful occasional chair in bedroom, living room or dining room. Sold As Set of 2.