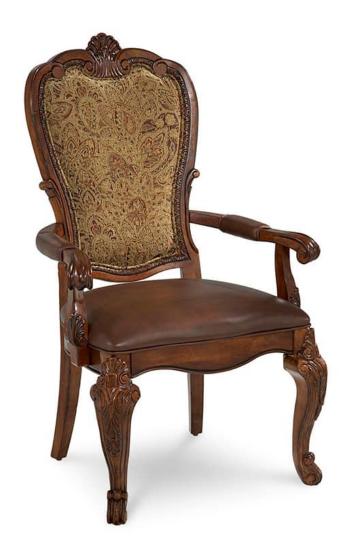

## OLD WORLD UPHOLSTERED BACK ARM CHAIR

SKU: 143207-2606

The back frame of this striking chair is decorated with lamb's tongue carving and a carved shell, and is upholstered in a versatile woven fabric finished with selfwelting. The seat, upholstered in top grain leather, is shaped and tailored for comfort and elegance. Roomy curved arms are upholstered in leather and finished in classic carved scrolls. The Old World Upholstered Back Arm Chair can work with both the Old World Leg Dining Table and the Old World Double Pedestal Table or as a useful occasional chair in bedroom, living room or dining room.