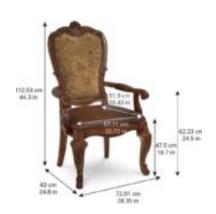

Sold As Set of 2.

**Dimensions in Centimeters:** w-72.01 x d-63 x h-112.53 **Dimensions in Inches:** w-28.35 x d-24.8 x h-44.3

Features: Style: Traditional

Upholstered back in a versatile woven fabric finished with