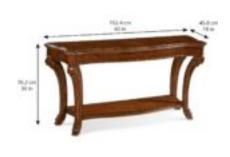

**Dimensions in Centimeters:** w-152.4 x d-45.8 x h-76.2 **Dimensions in Inches:** w-60 x d-18 x h-30

Features: Style: Traditional
Sunburst veneer pattern on table top
Finish(es): Medium Cherry

**Weight:** 57.3