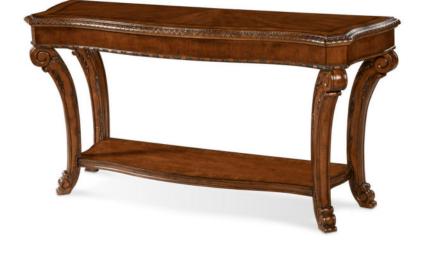

## **OLD WORLD SOFA TABLE**

**SKU:** 143307-2606

The edges of the Old World Sofa Table top are finished with a carved gadroon treatment that echoes the case pieces in the Old World Collection, and the tableŌs dramatically flared C-scrolled legs are carved and shaped to blend with the other tables in the collection. The legs have a practical purpose as well: the offset created by the inward curve of the legs keeps the lower shelf away from foot traffic and maintains the dominant presentation of the beautiful matched cherry veneer top.