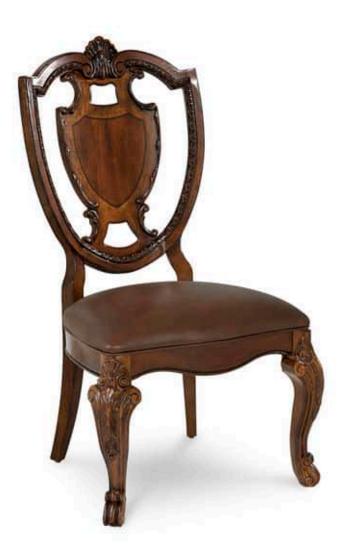

## OLD WORLD SHIELD BACK SIDE CHAIR WITH LEATHER SEAT

SKU: 143204-2606

Upholstered in top grain leather, the Old World Shield Back Side Chair with Leather Seat is enhanced on both front and back with shell, scroll and leaf carving and fancy face veneers. The back frame and decorative wood back splat are curved for comfortable sitting; the cabriole legs are heavily carved and hand rubbed in the traditional European manner. The Old World Shield Back Side Chair can work as part of a dining chair set or as a useful occasional chair in bedroom, living room or dining room.