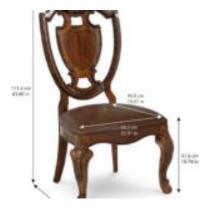

Dimensions in Centimeters: w-62 x d-64.8 x h-111.4 Dimensions in Inches: w-24.41 x d-25.51 x h-43.86 Features: Style: Traditional Upholstered seat in top grain leather Finish(es): Medium Cherry

Weight: 23