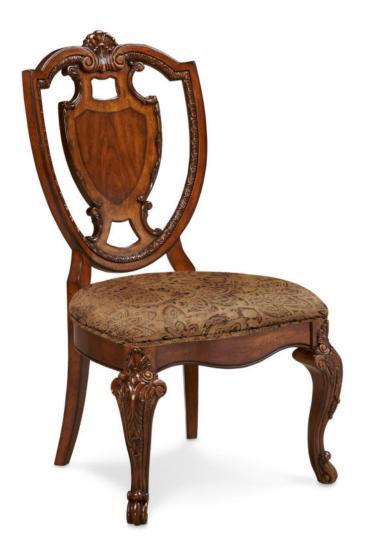

## OLD WORLD SHIELD BACK SIDE CHAIR WITH FABRIC SEAT

**SKU:** 143202-2606

The Old World Shield Back Side Chair is enhanced on both front and back with shell, scroll and leaf carving and fancy face veneers. The back frame and decorative wood back splat are curved for comfortable sitting; the seat, upholstered in a versatile traditional woven design, is finished with self-welting. The Old World Shield Back Side Chair can work as part of a dining chair set or as a useful occasional chair in bedroom, living room or dining room.

Sold As Set of 2.

**Dimensions in Centimeters:** w-62 x d-64.8 x h-111.4 **Dimensions in Inches:** w-24.41 x d-25.51 x h-43.86

Features: Style: Traditional

Upholstered in a versatile traditional woven design

Finish(es): Medium Cherry

**Weight:** 18.7