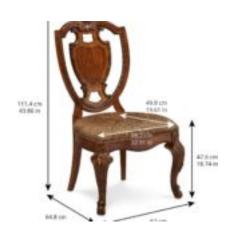

Sold As Set of 2.

**Dimensions in Centimeters:** w-62 x d-64.8 x h-111.4 **Dimensions in Inches:** w-24.41 x d-25.51 x h-43.86

Features: Style: Traditional

Upholstered in a versatile traditional woven design