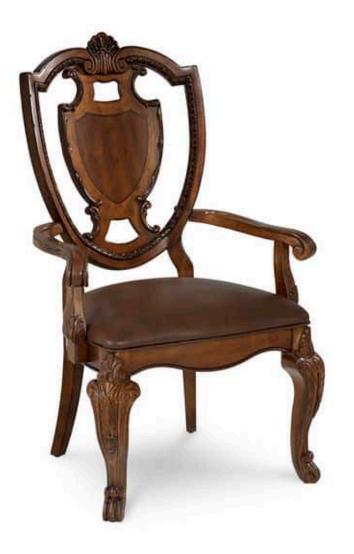

## OLD WORLD SHIELD BACK ARM CHAIR WITH LEATHER SEAT

SKU: 143205-2606

Upholstered in top grain leather the Old World Shield Back Arm Chair with Leather Seat is enhanced on both front and back with shell, scroll and leaf carving and fancy face veneers. The back frame and decorative wood back splat are curved for comfortable sitting, the roomy scroll front arms feature carved acanthus leaf details, and the cabriole legs are heavily carved and hand rubbed in the traditional European manner. The Old World Shield Back Arm Chair can work as part of a dining set or as a useful occasional chair in bedroom, living room or dining room.