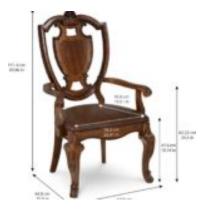

Dimensions in Centimeters: w-64.8 x d-64.8 x h-111.4 Dimensions in Inches: w-25.51 x d-25.51 x h-43.86 Features: Style: Traditional Upholstered seat in top grain leather Finish(es): Medium Cherry

Weight: 20.9