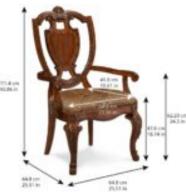

## OLD WORLD SHIELD BACK ARM CHAIR WITH FABRIC SEAT

**SKU:** 143203-2606

The Old World Shield Back Arm Chair is enhanced on both front and back with shell, scroll and leaf carving and fancy face veneers. The back frame and decorative wood back splat are curved for comfortable sitting, and the roomy scroll front arms feature carved acanthus leaf details. The seat, upholstered in a versatile traditional woven design, is finished with self-welting. The Old World Shield Back Arm Chair can work as part of a dining set or as a useful occasional chair in bedroom, living room or dining room.

Sold As Set of 2.

Dimensions in Centimeters: w-64.8  $\times$  d-64.8  $\times$  h-111.4 Dimensions in Inches: w-25.51  $\times$  d-25.51  $\times$  h-43.86

Features: Style: Traditional

Upholstered in a versatile traditional woven design