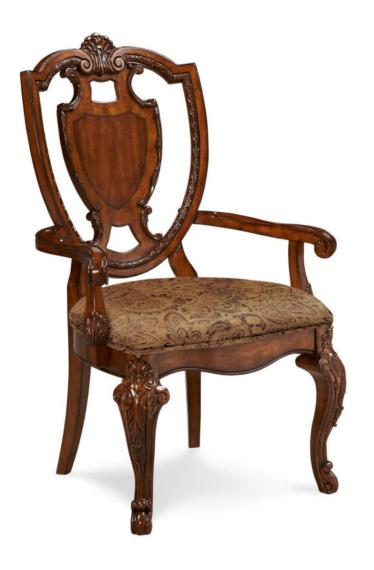

## OLD WORLD SHIELD BACK ARM CHAIR WITH FABRIC SEAT

**SKU:** 143203-2606

The Old World Shield Back Arm Chair is enhanced on both front and back with shell, scroll and leaf carving and fancy face veneers. The back frame and decorative wood back splat are curved for comfortable sitting, and the roomy scroll front arms feature carved acanthus leaf details. The seat, upholstered in a versatile traditional woven design, is finished with self-welting. The Old World Shield Back Arm Chair can work as part of a dining set or as a useful occasional chair in bedroom, living room or dining room.

Sold As Set of 2.

Dimensions in Centimeters: w-64.8  $\times$  d-64.8  $\times$  h-111.4 Dimensions in Inches: w-25.51  $\times$  d-25.51  $\times$  h-43.86

Features: Style: Traditional

Upholstered in a versatile traditional woven design

Finish(es): Medium Cherry

Weight: 20.9