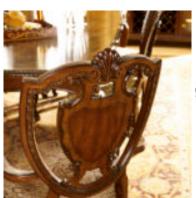

## OLD WORLD SHIELD BACK ARM CHAIR WITH FABRIC SEAT

**SKU:** 143203-2606

The Old World Shield Back Arm Chair is enhanced on both front and back with shell, scroll and leaf carving and fancy face veneers. The back frame and decorative wood back splat are curved for comfortable sitting, and the roomy scroll front arms feature carved acanthus leaf details. The seat, upholstered in a versatile traditional woven design, is finished with self-welting. The Old World Shield Back Arm Chair can work as part of a dining set or as a useful occasional chair in bedroom, living room or dining room.