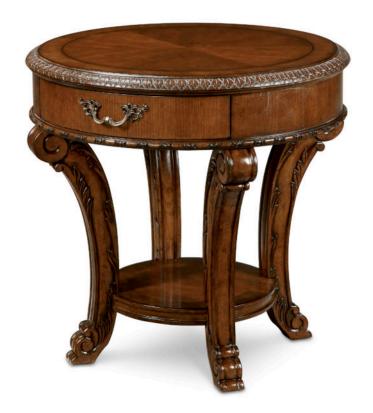

## **OLD WORLD ROUND END TABLE**

**SKU:** 143303-2606

The top of the Old World Round End Table features a sunburst of book matched cherry cathedral veneers bordered with herringbone inlay and avodire cross banding. A drawer in the curved apron provides both visual interest and practical storage; dramatically concave C-scrolled legs support the top and a lower shelf. Both the Old World Round End Table and the Old World Rectangular angular End Table finish at 27Ó in height so they can be used as a pair.

**Dimensions in Centimeters:** w-71.12 x d-71.12 x h-68.6 **Dimensions in Inches:** w-28 x d-28 x h-27

> **Features:** Style: Traditional Sunburst veneer pattern on table top Finish(es): Medium Cherry

> > Weight: 33.1