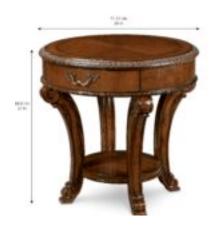

**Dimensions in Centimeters:** w-71.12 x d-71.12 x h-68.6 **Dimensions in Inches:** w-28 x d-28 x h-27

> **Features:** Style: Traditional Sunburst veneer pattern on table top Finish(es): Medium Cherry

> > Weight: 33.1