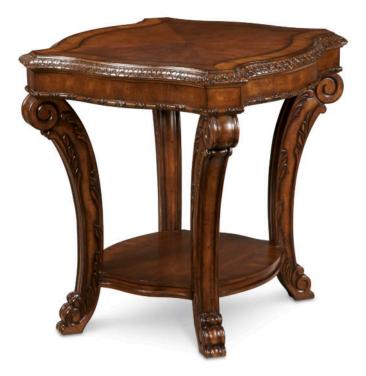

## OLD WORLD RECTANGULAR END TABLE

SKU: 143304-2606

A perfect complement to either cocktail table in the Old World Collection, the sunburst veneered top and C-scroll legs of Old World Rectangular angular End Table match the features of the Rectangular angular cocktail table. The warm finish is a clear pomegranate shade that allows the natural beauty of the wood graining to shine through. Both the Old World Round End Table and the Old World Rectangular End Table finish at 27Ó in height so they can be used as a pair

Dimensions in Centimeters: w-66.1 x d-66.1 x h-68.6 Dimensions in Inches: w-26 x d-26 x h-27 Features: Style: Traditional Sunburst veneer pattern on table top Finish(es): Medium Cherry

Weight: 35.3