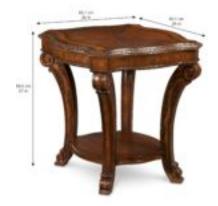

Dimensions in Centimeters: w-66.1 x d-66.1 x h-68.6 Dimensions in Inches: w-26 x d-26 x h-27 Features: Style: Traditional Sunburst veneer pattern on table top Finish(es): Medium Cherry

Weight: 35.3