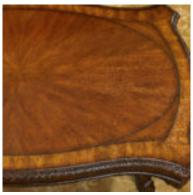

## OLD WORLD RECTANGULAR COCKTAIL TABLE

SKU: 143300-2606

The top of the Old World Rectangular angular Cocktail
Table features a stunning sunburst of book matched cherry
cathedral; the oval design is bordered by herringbone inlay
and offset with exotic avodire cross banding. The leaf
carved gadroons along the table edge match the carving on
the Old World Collection dining tables. The dramatically
concave C-scrolled legs are carved with a leaf and scroll
design and support a useful lower shelf. The finish is a rich
and warm pomegranate shade that has both depth and
clarity to allows the natural beauty of the wood graining to
shine through.