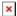

## OLD WORLD RECTANGULAR COCKTAIL TABLE

SKU: 143300-2606

The top of the Old World Rectangular angular Cocktail
Table features a stunning sunburst of book matched cherry
cathedral; the oval design is bordered by herringbone inlay
and offset with exotic avodire cross banding. The leaf
carved gadroons along the table edge match the carving on
the Old World Collection dining tables. The dramatically
concave C-scrolled legs are carved with a leaf and scroll
design and support a useful lower shelf. The finish is a rich
and warm pomegranate shade that has both depth and
clarity to allows the natural beauty of the wood graining to
shine through.

Dimensions in Centimeters: w-132.1  $\times$  d-80.3  $\times$  h-48.3 Dimensions in Inches: w-52  $\times$  d-31.6  $\times$  h-19

**Features:** Style: Traditional Sunburst veneer pattern on table top Finish(es): Medium Cherry