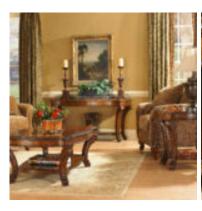

## OLD WORLD RECTANGULAR COCKTAIL TABLE

SKU: 143300-2606

The top of the Old World Rectangular angular Cocktail
Table features a stunning sunburst of book matched cherry
cathedral; the oval design is bordered by herringbone inlay
and offset with exotic avodire cross banding. The leaf
carved gadroons along the table edge match the carving on
the Old World Collection dining tables. The dramatically
concave C-scrolled legs are carved with a leaf and scroll
design and support a useful lower shelf. The finish is a rich
and warm pomegranate shade that has both depth and
clarity to allows the natural beauty of the wood graining to
shine through.