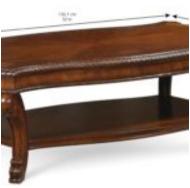

## OLD WORLD RECTANGULAR COCKTAIL TABLE

SKU: 143300-2606

The top of the Old World Rectangular angular Cocktail
Table features a stunning sunburst of book matched cherry
cathedral; the oval design is bordered by herringbone inlay
and offset with exotic avodire cross banding. The leaf
carved gadroons along the table edge match the carving on
the Old World Collection dining tables. The dramatically
concave C-scrolled legs are carved with a leaf and scroll
design and support a useful lower shelf. The finish is a rich
and warm pomegranate shade that has both depth and
clarity to allows the natural beauty of the wood graining to
shine through.

Dimensions in Centimeters: w-132.1  $\times$  d-80.3  $\times$  h-48.3 Dimensions in Inches: w-52  $\times$  d-31.6  $\times$  h-19

**Features:** Style: Traditional Sunburst veneer pattern on table top Finish(es): Medium Cherry