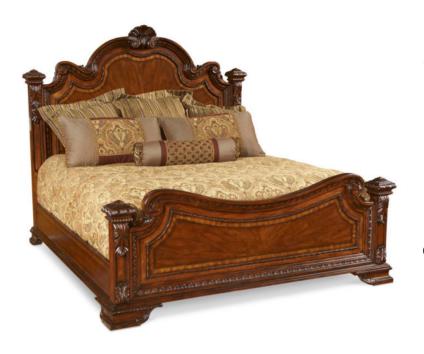

## **OLD WORLD QUEEN ESTATE BED**

SKU: 143155-2606

From the carved shell crowning the top of the ornate headboard to the sunburst pattern of book matched cherry veneer on the footboard, the Old World Eastern King Estate Bed is a statement-making interpretation of traditional European design. Beautifully integrated into the Old World Collection, the bedOs headboard and footboard feature picture frame carving, inlaid cross banding, and carved molding in a neoclassical bead-and-bobbin motif, all signatures of the Old World CollectionOs dramatic case pieces. The bedOs four posts are finished with hand carved newel tops, and side rails are a generous 14-1/2 in. wide, fully dressed with shaped moldings and fancy face veneers. One modern touch: the footboard is purposely near bedding height to make television viewing easy. In addition to the Queen size, the Old World Estate Bed is available in King and California King sizes.