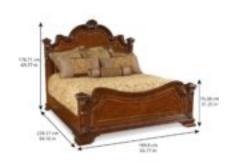

Dimensions in Centimeters: w-169.6 x d-239.17 x h-176.71

Dimensions in Inches: w-66.77 x d-94.16 x h-69.57

Features: Style: Traditional

Cathedral cherry and exotic avodire veneers set off by fine

Cathedral cherry and exotic avodire veneers set off by fine herringbone inlay Finish(es): Medium Cherry