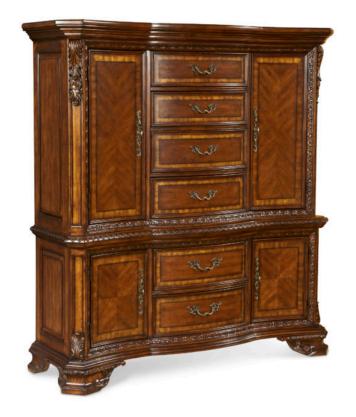

## **OLD WORLD MASTER CHEST**

SKU: 143154-2606

The multi-functional Old World Master Chest provides versatile storage in the bedroom. The chest is actually two separate pieces: the bottom section, with two drawers and two cabinets, has a finished top of plain cherry veneer so that it can be used as a stand-alone piece, and the top four-drawer section has two adjustable shelves behind each door. The upper piece also includes a hidden valet behind the touch latch end panel with a ring roll, four hooks and nine lined tray niches. The left upper cabinet is mounted with a mirror on the inside of the door. Both sections have the elegant traditional detailing that is the signature of the Old World Collection: acanthus leaf carving, a gracefully shaped silhouette, sunburst veneers, and a hand rubbed and burnished pomegranate finish.

Dimensions in Centimeters:  $w-158.3 \times d-53.9 \times h-170.3$  Dimensions in Inches:  $w-62.32 \times d-21.22 \times h-67.04$ 

**Features:** Style: Traditional

Cathedral cherry and exotic Avodire veneers set off by fine

Herringbone inlay Finish(es): Medium Cherry

Weight: 358.6