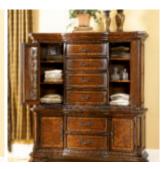

## **OLD WORLD MASTER CHEST**

SKU: 143154-2606

The multi-functional Old World Master Chest provides versatile storage in the bedroom. The chest is actually two separate pieces: the bottom section, with two drawers and two cabinets, has a finished top of plain cherry veneer so that it can be used as a stand-alone piece, and the top four-drawer section has two adjustable shelves behind each door. The upper piece also includes a hidden valet behind the touch latch end panel with a ring roll, four hooks and nine lined tray niches. The left upper cabinet is mounted with a mirror on the inside of the door. Both sections have the elegant traditional detailing that is the signature of the Old World Collection: acanthus leaf carving, a gracefully shaped silhouette, sunburst veneers, and a hand rubbed and burnished pomegranate finish.

Dimensions in Centimeters:  $w-158.3 \times d-53.9 \times h-170.3$  Dimensions in Inches:  $w-62.32 \times d-21.22 \times h-67.04$ 

**Features:** Style: Traditional

Cathedral cherry and exotic Avodire veneers set off by fine

Herringbone inlay Finish(es): Medium Cherry

Weight: 358.6