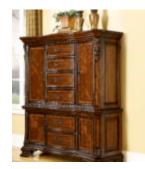

## **OLD WORLD MASTER CHEST**

SKU: 143154-2606

The multi-functional Old World Master Chest provides versatile storage in the bedroom. The chest is actually two separate pieces: the bottom section, with two drawers and two cabinets, has a finished top of plain cherry veneer so that it can be used as a stand-alone piece, and the top four-drawer section has two adjustable shelves behind each door. The upper piece also includes a hidden valet behind the touch latch end panel with a ring roll, four hooks and nine lined tray niches. The left upper cabinet is mounted with a mirror on the inside of the door. Both sections have the elegant traditional detailing that is the signature of the Old World Collection: acanthus leaf carving, a gracefully shaped silhouette, sunburst veneers, and a hand rubbed and burnished pomegranate finish.

Dimensions in Centimeters:  $w-158.3 \times d-53.9 \times h-170.3$  Dimensions in Inches:  $w-62.32 \times d-21.22 \times h-67.04$ 

**Features:** Style: Traditional

Cathedral cherry and exotic Avodire veneers set off by fine

Herringbone inlay Finish(es): Medium Cherry

Weight: 358.6