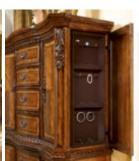

## **OLD WORLD MASTER CHEST**

SKU: 143154-2606

The multi-functional Old World Master Chest provides versatile storage in the bedroom. The chest is actually two separate pieces: the bottom section, with two drawers and two cabinets, has a finished top of plain cherry veneer so that it can be used as a stand-alone piece, and the top four-drawer section has two adjustable shelves behind each door. The upper piece also includes a hidden valet behind the touch latch end panel with a ring roll, four hooks and nine lined tray niches. The left upper cabinet is mounted with a mirror on the inside of the door. Both sections have the elegant traditional detailing that is the signature of the Old World Collection: acanthus leaf carving, a gracefully shaped silhouette, sunburst veneers, and a hand rubbed and burnished pomegranate finish.