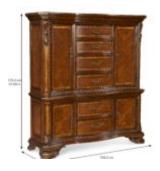

## **OLD WORLD MASTER CHEST**

SKU: 143154-2606

The multi-functional Old World Master Chest provides versatile storage in the bedroom. The chest is actually two separate pieces: the bottom section, with two drawers and two cabinets, has a finished top of plain cherry veneer so that it can be used as a stand-alone piece, and the top four-drawer section has two adjustable shelves behind each door. The upper piece also includes a hidden valet behind the touch latch end panel with a ring roll, four hooks and nine lined tray niches. The left upper cabinet is mounted with a mirror on the inside of the door. Both sections have the elegant traditional detailing that is the signature of the Old World Collection: acanthus leaf carving, a gracefully shaped silhouette, sunburst veneers, and a hand rubbed and burnished pomegranate finish.

Dimensions in Centimeters:  $w-158.3 \times d-53.9 \times h-170.3$  Dimensions in Inches:  $w-62.32 \times d-21.22 \times h-67.04$ 

**Features:** Style: Traditional

Cathedral cherry and exotic Avodire veneers set off by fine