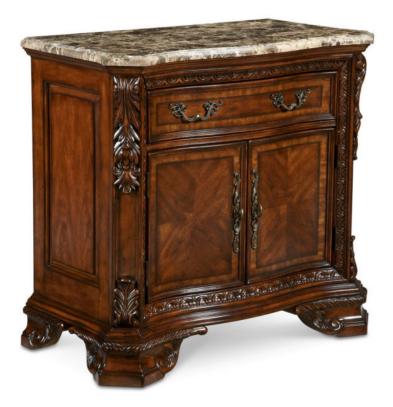

## OLD WORLD MARBLE TOP NIGHTSTAND

SKU: 143142-2606

The handsome Old World Marble Top Nightstand has a secret: a storage tray hidden behind the upper frame molding. The tray is accessed by opening the top drawer and then engaging the finger groove machined into the bottom edge of the pull-out tray. The drawer itself, built with traditional dovetail construction, is lined in felt to safely hold delicate valuables; the roomy cabinet behind the curved doors has an adjustable shelf. At 33 inches high the piece has a slightly higher profile than the average nightstand, which makes it a good match for the Old World Collection Estate Bed. The Nightstand is elegantly embellished with carving and inlaid veneers and is finished in a rich and warm pomegranate shade that has both depth

and clarity. The curved-edge top is emperor marble.

Dimensions in Centimeters: w-93.8 x d-49.53 x h-94 Dimensions in Inches: w-36.93 x d-19.5 x h-37 Features: Style: Traditional Hidden storage compartment in upper frame molding Finish(es): Medium Cherry