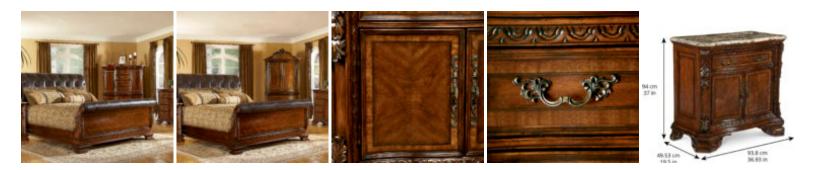

## OLD WORLD MARBLE TOP NIGHTSTAND

SKU: 143142-2606

The handsome Old World Marble Top Nightstand has a secret: a storage tray hidden behind the upper frame molding. The tray is accessed by opening the top drawer and then engaging the finger groove machined into the bottom edge of the pull-out tray. The drawer itself, built with traditional dovetail construction, is lined in felt to safely hold delicate valuables; the roomy cabinet behind the curved doors has an adjustable shelf. At 33 inches high the piece has a slightly higher profile than the average nightstand, which makes it a good match for the Old World Collection Estate Bed. The Nightstand is elegantly embellished with carving and inlaid veneers and is finished in a rich and warm pomegranate shade that has both depth

and clarity. The curved-edge top is emperor marble.

Dimensions in Centimeters: w-93.8 x d-49.53 x h-94 Dimensions in Inches: w-36.93 x d-19.5 x h-37 Features: Style: Traditional Hidden storage compartment in upper frame molding Finish(es): Medium Cherry