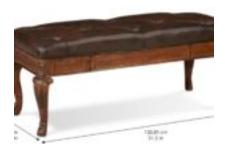

## **OLD WORLD LEATHER STORAGE BENCH**

**SKU:** 143149-2606

The hidden drawer in Old World Leather Storage BenchŌs wooden apron slides out easily with the touch of a finger. The BenchŌs upholstery is in tufted leather, antiqued to match the traditional charm of highly decorative cabriole legs fully carved with acanthus leaf, shell and scroll motifs. The apron rails are decorated with veneered cross banding, and are inlaid with walnut and cherry richly hand-rubbed in a pomegranate to show off the natural beauty of the wood graining.

Dimensions in Centimeters: w-130.81  $\times$  d-51.7  $\times$  h-50.2 Dimensions in Inches: w-51.5  $\times$  d-20.35  $\times$  h-19.76

Features: Style: Traditional
Hidden storage compartment in wood apron
Finish(es): Medium Cherry