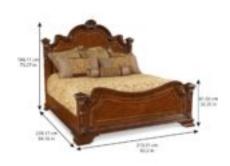

Dimensions in Centimeters: w-210.31  $\times$  d-239.17  $\times$ 

h-186.11

**Dimensions in Inches:** w-82.8 x d-94.16 x h-73.27

**Features:** Style: Traditional

Cathedral cherry and exotic avodire veneers set off by fine