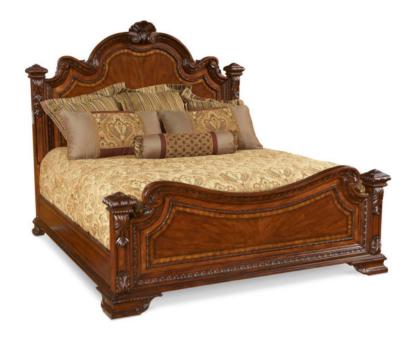

## **OLD WORLD EASTERN KING ESTATE BED**

**SKU:** 143156-2606

From the carved shell crowning the top of the ornate headboard to the sunburst pattern of book matched cherry veneer on the footboard, the Old World King Estate Bed is a statement-making interpretation of traditional European design. Beautifully integrated into the Old World Collection, the bedOs headboard and footboard feature picture frame carving, inlaid cross banding, and carved molding in a neoclassical bead-and-bobbin motif, all signatures of the Old World CollectionOs dramatic case pieces. The bedOs four posts are finished with hand carved newel tops, and side rails are a generous 14-1/2 in. wide, fully dressed with shaped moldings and fancy face veneers. One modern touch: the footboard is purposely near bedding height to make television viewing easy. In addition to the King size, the Old World Estate Bed is available in Queen and California King sizes.