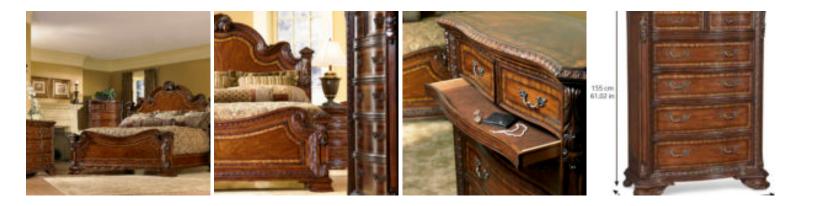

## **OLD WORLD DRAWER CHEST**

SKU: 143150-2606

With functionality that belies its compact size, at 60 inches high and 44 inches wide, the Old World Dresser Chest is proportioned to fit comfortably into any bedroom. In addition to its six drawers, the Dresser Chest features a tray hidden behind the face molding di Rectangular below the two top drawers; the hidden tray can be opened easily by pressing forward to disengage the touch latch system. In addition, the two top drawers are lined in felt and the bottom drawer is cased in aromatic cedar to store fine textiles. Carved acanthus leaf details, inlaid veneers and a warm hand rubbed pomegranate finish make the Old World Dresser Chest a perfect complement to other pieces in the collection.

Dimensions in Centimeters: w-111.61 x d-50.6 x h-155 Dimensions in Inches: w-43.94 x d-19.92 x h-61.02 Features: Style: Traditional Hidden, felt-lined storage compartment under the top two drawers Finish(es): Medium Cherry