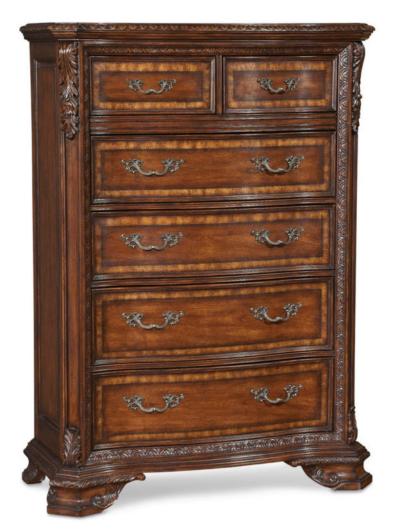

## **OLD WORLD DRAWER CHEST**

SKU: 143150-2606

With functionality that belies its compact size, at 60 inches high and 44 inches wide, the Old World Dresser Chest is proportioned to fit comfortably into any bedroom. In addition to its six drawers, the Dresser Chest features a tray hidden behind the face molding di Rectangular below the two top drawers; the hidden tray can be opened easily by pressing forward to disengage the touch latch system. In addition, the two top drawers are lined in felt and the bottom drawer is cased in aromatic cedar to store fine textiles. Carved acanthus leaf details, inlaid veneers and a warm hand rubbed pomegranate finish make the Old World Dresser Chest a perfect complement to other pieces in the collection.

Dimensions in Centimeters: w-111.61 x d-50.6 x h-155 Dimensions in Inches: w-43.94 x d-19.92 x h-61.02 Features: Style: Traditional Hidden, felt-lined storage compartment under the top two drawers Finish(es): Medium Cherry