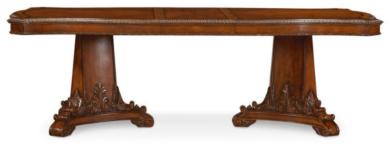

## **OLD WORLD DOUBLE PEDESTAL DINING** TABLE

**SKU:** 143221-2606

The dramatic top of the Old World Double Pedestal Table features book matched cherry cathedral veneers in a sunburst design and leaf carved gadroon edging. The heavily ornamented pedestal bases are elevated and shaped to allow for comfortable foot placement. The Old World Double Pedestal Table seats up to ten people and is complemented by either the Old World Upholstered Back Chair or the Old World Shield Back Chair.

Dimensions in Centimeters: w-284.5 x d-116.8 x h-76.2 Dimensions in Inches: w-112 x d-46 x h-30 Features: Style: Traditional Cathedral Cherry and exotic Avodire veneers set off by fine herringbone inlay Finish(es): Medium Cherry