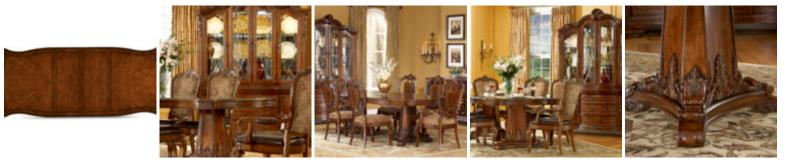

## **OLD WORLD DOUBLE PEDESTAL DINING** TABLE

**SKU:** 143221-2606

The dramatic top of the Old World Double Pedestal Table features book matched cherry cathedral veneers in a sunburst design and leaf carved gadroon edging. The heavily ornamented pedestal bases are elevated and shaped to allow for comfortable foot placement. The Old World Double Pedestal Table seats up to ten people and is complemented by either the Old World Upholstered Back Chair or the Old World Shield Back Chair.

Dimensions in Centimeters: w-284.5 x d-116.8 x h-76.2 Dimensions in Inches: w-112 x d-46 x h-30 Features: Style: Traditional Cathedral Cherry and exotic Avodire veneers set off by fine herringbone inlay Finish(es): Medium Cherry