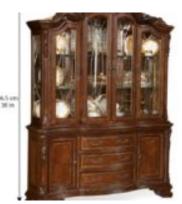

## **OLD WORLD CHINA CABINET**

SKU: 143241-2606

With its imposing dimensions and spectacular European detailing the Old World China Cabinet Set offers both beauty and function. The curves of the serpentine front of the hutch and the arched and scrolled bonnet give the piece a sense of movement and showcase its high level of craftsmanship. The top features four carved etched glass doors faced with dramatic curved designs and 3/8" glass shelves behind, illuminated by three interior halogen lights. An added plus: the fully housed bonnet construction means that the piece is fully finished from every angle, making it especially appropriate for open spaces where it will be viewed from above.

Dimensions in Centimeters: w-172.72 x d-48.9 x h-231.14
Dimensions in Inches: w-68 x d-19.25 x h-91
Features: Style: Traditional
Cathedral Cherry and exotic Avodire veneers set off by fine herringbone inlay
Finish(es): Medium Cherry