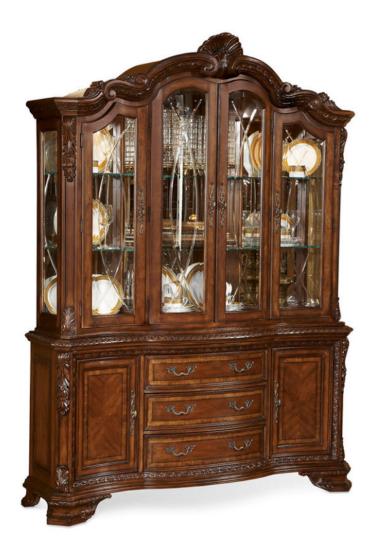

## **OLD WORLD CHINA CABINET**

SKU: 143241-2606

With its imposing dimensions and spectacular European detailing the Old World China Cabinet Set offers both beauty and function. The curves of the serpentine front of the hutch and the arched and scrolled bonnet give the piece a sense of movement and showcase its high level of craftsmanship. The top features four carved etched glass doors faced with dramatic curved designs and 3/8" glass shelves behind, illuminated by three interior halogen lights. An added plus: the fully housed bonnet construction means that the piece is fully finished from every angle, making it especially appropriate for open spaces where it will be viewed from above.

Dimensions in Centimeters: w-172.72 x d-48.9 x h-231.14
Dimensions in Inches: w-68 x d-19.25 x h-91
Features: Style: Traditional
Cathedral Cherry and exotic Avodire veneers set off by fine herringbone inlay
Finish(es): Medium Cherry