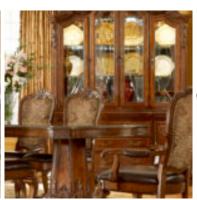

## **OLD WORLD CHINA CABINET**

SKU: 143241-2606

With its imposing dimensions and spectacular European detailing the Old World China Cabinet Set offers both beauty and function. The curves of the serpentine front of the hutch and the arched and scrolled bonnet give the piece a sense of movement and showcase its high level of craftsmanship. The top features four carved etched glass doors faced with dramatic curved designs and 3/8" glass shelves behind, illuminated by three interior halogen lights. An added plus: the fully housed bonnet construction means that the piece is fully finished from every angle, making it especially appropriate for open spaces where it will be viewed from above.