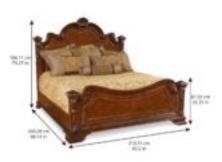

Dimensions in Centimeters: w-210.31 x d-249.28 x h-186.11 Dimensions in Inches: w-82.8 x d-98.14 x h-73.27 Features: Style: Traditional Cathedral cherry and exotic avodire veneers set off by fine herringbone inlay Finish(es): Medium Cherry