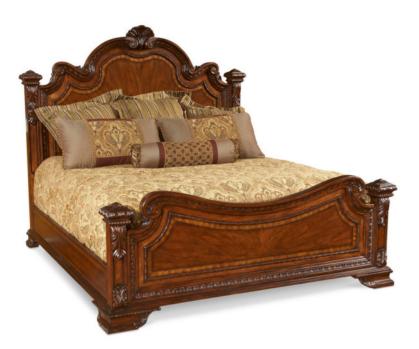

## **OLD WORLD CALIFORNIA KING ESTATE BED**

SKU: 143157-2606

From the carved shell crowning the top of the ornate headboard to the sunburst pattern of book matched cherry veneer on the footboard, the Old World King Estate Bed is a statement-making interpretation of traditional European design. Beautifully integrated into the Old World Collection, the bedÕs headboard and footboard feature picture frame carving, inlaid cross banding, and carved molding in a neoclassical bead-and-bobbin motif, all signatures of the Old World CollectionOs dramatic case pieces. The bedOs four posts are finished with hand carved newel tops, and side rails are a generous 14-1/2 in. wide, fully dressed with shaped moldings and fancy face veneers. One modern touch: the footboard is purposely near bedding height to make television viewing easy. In addition to the California King size, the Old World Estate Bed is available in Queen and King sizes.

Dimensions in Centimeters: w-210.31 x d-249.28 x h-186.11 Dimensions in Inches: w-82.8 x d-98.14 x h-73.27 Features: Style: Traditional Cathedral cherry and exotic avodire veneers set off by fine herringbone inlay Finish(es): Medium Cherry